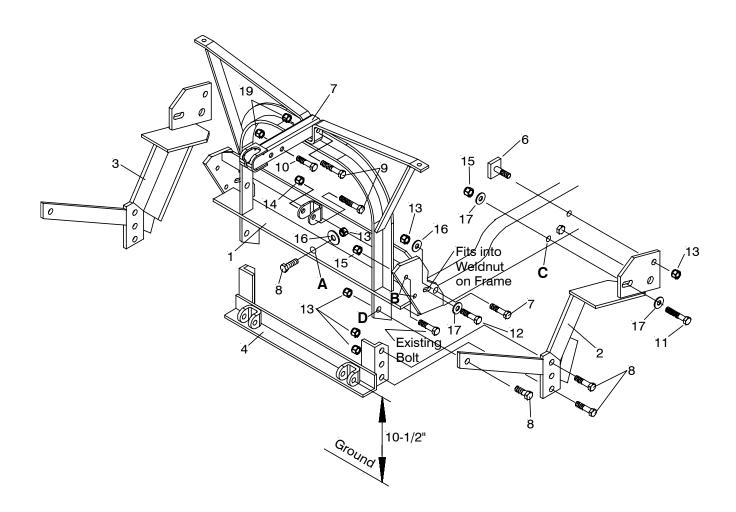

Warning: Lift Arm extends beyond bumper of vehicle. To minimize damage from a front-end collision, Lift Arm should be removed from vehicle when Snow Plow is removed.

|      |          | PARTS LIST |             |
|------|----------|------------|-------------|
| Item | Part No. | Qtv.       | Description |