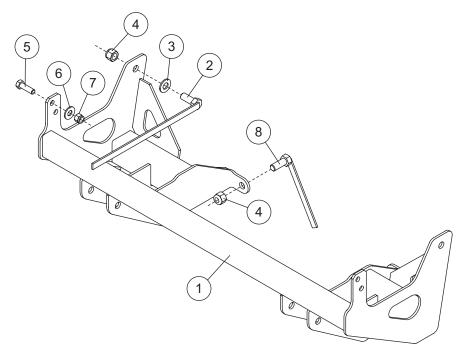

Personal Plow Mount Parts List and Diagram

December 8, 2004 Lit. No. 27057

| 1213-1 Truck Mount  |       |     |                                                |
|---------------------|-------|-----|------------------------------------------------|
| Item                | Part  | Qty | Description                                    |
| 1                   |       | 1   | Truck Mount                                    |
| ns                  | 28007 | 1   | Bolt Bag 1213                                  |
| 28007 Bolt Bag 1213 |       |     |                                                |
| 2                   | 8879  | 2   | 1/2-13x1-1/4 Hex Cap Screw w/Longer Handle G5  |
| 3                   | 90572 | 2   | 1/2 Hardened Flat Washer                       |
| 4                   | 91335 | 4   | 1/2-13 Hex Locknut GB                          |
| 5                   | 66456 | 4   | 3/8-16x1-1/4 Hex Cap Screw G5                  |
| 6                   | 90315 | 4   | 3/8 Flat Washer                                |
| 7                   | 91333 | 4   | 3/8-16 Hex Locknut GB                          |
| 8                   | 21316 | 2   | 1/2-13x1-1/4 Hex Cap Screw w/Shorter Handle G5 |
| ns = not shown      |       |     | own G = grade                                  |