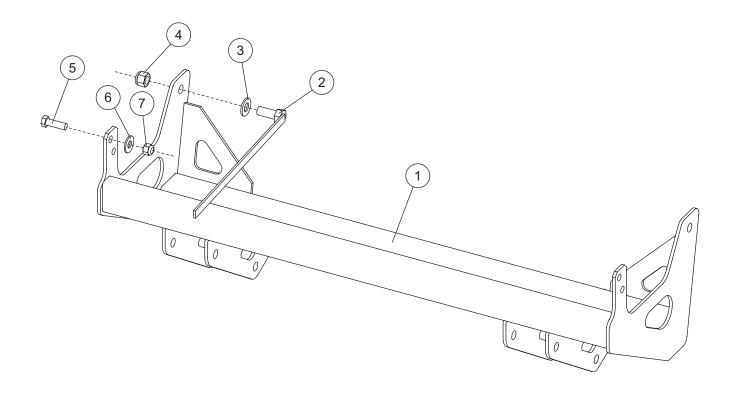

Personal Plow Mount Parts List and Diagram

December 8, 2004 Lit. No. 28009

| 1213 Truck Mount    |       |     |                                        |
|---------------------|-------|-----|----------------------------------------|
| Item                | Part  | Qty | Description                            |
| 1                   |       | 1   | Truck Mount                            |
| ns                  | 28007 | 1   | Bolt Bag 1213                          |
| 28007 Bolt Bag 1213 |       |     |                                        |
| 2                   | 8879  | 2   | 1/2-13x1-1/4 Hex Cap Screw w/Handle G5 |
| 3                   | 90572 | 2   | 1/2 Hardened Flat Washer               |
| 4                   | 91335 | 2   | 1/2-13 Hex Locknut GB                  |
| 5                   | 66456 | 4   | 3/8-16x1-1/4 Hex Cap Screw G5          |
| 6                   | 90315 | 4   | 3/8 Flat Washer                        |
| 7                   | 91333 | 4   | 3/8-16 Hex Locknut GB                  |
| ns = not shown      |       |     | n G = grade                            |