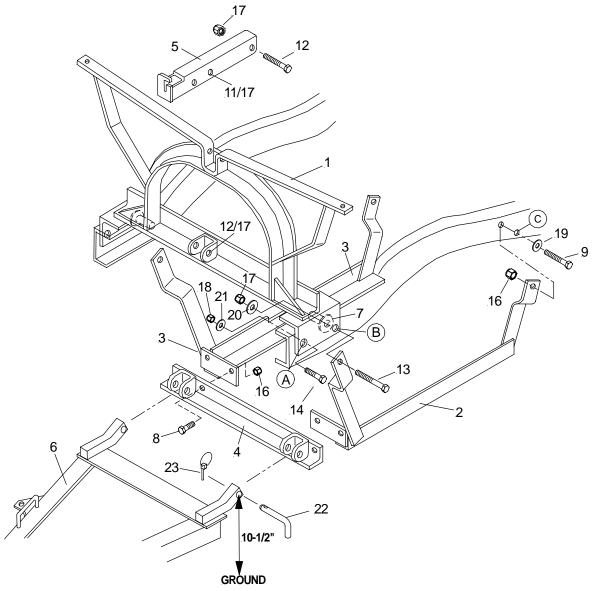

## INSTALLATION INSTRUCTIONS

- A. Remove front bumper from vehicle. Retain original attaching parts and fasteners.
- B. At holes "A" & "B", shim when required between Lift Frame (1) and vehicle frame using washers (20 & 21).
- C. For boxed frame applications, instal I Tube Spacer (7) at hole "B". Spacer to be be-tween Lift Frame (1) and vehicle frame rail . Attach Lift Frame (1) and Side Mem-bers (2 & 3) to vehicle frame at hole "B" with 5/8 x 4-1/2 bolts (13) and locknuts (17).
- D. Using hole "C" as a pilot hole, drill a 17/32" diameter hole through the inside frame rail.
- E. Attach Side Member (2 & 3) at hole "C " with 1/2 x 3-1/4 bolts (9) and locknuts (16).
- F. Attach the Clevis Frame (4) to the Side Members (2 & 3) with 1/2 x 1-3/4 bolts (8) and locknuts (16).
- G. Attach Lift Arm (5) to the Lift Frame (1) with 5/8 x 3-1/2 bolt (12) and locknuts (17).
- H. Reinstall bumper with original parts and fasteners.
- I. Before tightening Lift Frame bolts, pull top of Lift Frame (1) forward to take out the slack in the bolt holes. Tighten all bolts per specified torque chart.
- J. Pre-assemble Moldboard Assembly, A-Frame (6), Sector, etc., per separate instructions .

| - |   | 17000 | 1 | MOUNTING CARTON                  |
|---|---|-------|---|----------------------------------|
|   | 1 | 10371 | 1 | <ul> <li>Lift Frame</li> </ul>   |
|   | 2 | 10351 | 1 | • Side Member L.H.               |
|   | 3 | 10350 | 1 | • Side Member R.H.               |
|   | 4 | 14618 | 1 | <ul> <li>Clevis Frame</li> </ul> |
|   | 5 | 10514 | 1 | Lift Arm                         |
|   | 6 | 13299 |   | • A-Frame                        |
|   |   | 12326 | 1 | <ul> <li>Sector</li> </ul>       |
|   |   | 07017 | 2 | <ul> <li>Trip Spring</li> </ul>  |

Part No.

Item

Qty.

| 14618 | 1                                                                                                                                                                                                                                                                 | <ul> <li>Clevis Frame</li> </ul>                                                                                                                       |
|-------|-------------------------------------------------------------------------------------------------------------------------------------------------------------------------------------------------------------------------------------------------------------------|--------------------------------------------------------------------------------------------------------------------------------------------------------|
| 10514 | 1                                                                                                                                                                                                                                                                 | Lift Arm                                                                                                                                               |
| 13299 |                                                                                                                                                                                                                                                                   | A-Frame                                                                                                                                                |
| 12326 | 1                                                                                                                                                                                                                                                                 | •Sector                                                                                                                                                |
| 07017 | 2                                                                                                                                                                                                                                                                 | Trip Spring                                                                                                                                            |
| 08346 | 1                                                                                                                                                                                                                                                                 | • HARDWARE BAG - MTG.                                                                                                                                  |
| 10375 | 2                                                                                                                                                                                                                                                                 | •• Tube Spacer Assy.                                                                                                                                   |
| 20096 | 4                                                                                                                                                                                                                                                                 | •• Bolt H 1/2-13 x 1-3/4                                                                                                                               |
| 20102 | 2                                                                                                                                                                                                                                                                 | •• Bolt H 1/2-13 x 3-1/4                                                                                                                               |
| 20140 | 1                                                                                                                                                                                                                                                                 | •• Bolt H 5/8-11 x 1-3/4                                                                                                                               |
| 20144 | 1                                                                                                                                                                                                                                                                 | •• Bolt H 5/8-11 x 2-3/4                                                                                                                               |
| 20147 | 3                                                                                                                                                                                                                                                                 | •• Bolt H 5/8-11 x 3-1 /2                                                                                                                              |
| 20150 | 2                                                                                                                                                                                                                                                                 | •• Bolt H 5/8-11 x 4-1/2                                                                                                                               |
| 20164 | 2                                                                                                                                                                                                                                                                 | •• Bolt H 3/4-10 x 2                                                                                                                                   |
| 07265 | 1                                                                                                                                                                                                                                                                 | •• Pipe Spacer                                                                                                                                         |
| 20307 | 6                                                                                                                                                                                                                                                                 | •• Lock Nut 1/2-13                                                                                                                                     |
| 20309 | 5                                                                                                                                                                                                                                                                 | •• Lock Nut 5/8-11                                                                                                                                     |
| 20310 | 2                                                                                                                                                                                                                                                                 | •• Lock Nut 3/4-10                                                                                                                                     |
| 20355 | 2                                                                                                                                                                                                                                                                 | •• Flat Washer, 1/2                                                                                                                                    |
| 20357 | 4                                                                                                                                                                                                                                                                 | •• Flat Washer, 5/8                                                                                                                                    |
| 21260 | 4                                                                                                                                                                                                                                                                 | •• Flat Washer, 3/4                                                                                                                                    |
| 08563 | 1                                                                                                                                                                                                                                                                 | PLOW HARDWARE BAG                                                                                                                                      |
| 09119 | 2                                                                                                                                                                                                                                                                 | <ul> <li>Pivot Pin w/Cotter Pin</li> </ul>                                                                                                             |
| 11006 | 2                                                                                                                                                                                                                                                                 | •• Hinge Pin                                                                                                                                           |
| 21984 | 2                                                                                                                                                                                                                                                                 | • • Hair Pin Cotter                                                                                                                                    |
| 09122 | 1                                                                                                                                                                                                                                                                 | <ul> <li>King Bolt w/Nut</li> </ul>                                                                                                                    |
| 09124 | 2                                                                                                                                                                                                                                                                 | <ul> <li>Eye Bolt w/Nuts</li> </ul>                                                                                                                    |
| 09916 | 1                                                                                                                                                                                                                                                                 | PLOW MARKER KIT                                                                                                                                        |
| 08201 | 2                                                                                                                                                                                                                                                                 | •• Plow Marker Ass'y.                                                                                                                                  |
| 12816 | 2                                                                                                                                                                                                                                                                 | •• Clamp                                                                                                                                               |
| 20005 | 2                                                                                                                                                                                                                                                                 | •• Bolt H 1/4-20 x 1                                                                                                                                   |
| 20312 | 2                                                                                                                                                                                                                                                                 | •• Locknut 1/4-20                                                                                                                                      |
|       | 13299<br>12326<br>07017<br>08346<br>10375<br>20096<br>20102<br>20140<br>20144<br>20147<br>20150<br>20164<br>07265<br>20307<br>20309<br>20310<br>20355<br>20357<br>21260<br>08563<br>09119<br>11006<br>21984<br>09122<br>09124<br>09916<br>08201<br>12816<br>20005 | 105141132991123261070172083461103752200964201022201401201473201502201642203076203076203076203552203574212604091192110062219842091241082012128162200052 |