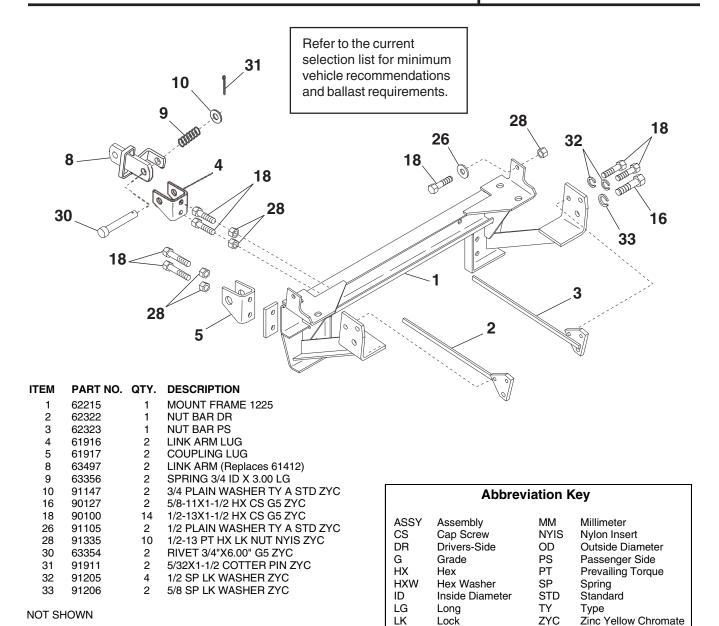

WESTERN PRODUCTS, P.O. BOX 245038, MILWAUKEE, WI 53224-9538

A DIVISION OF DOUGLAS DYNAMICS, L.L.C.

PARTS LIST - Model 1225 Mount Assy Box No. 62225 FORD F-150 4x4 1997 & LATER FORD F-250 LD 4x4 1997-1999 Harness Kit No. 63420

Parts listed above are found in the following assembly 62223 1 BOLT BAG ASSY (62225)

5

2

2

2

**CABLE TIE - LONG** 

DASH BRACKET M6-1.00X25 HXW CS G8.8

M6-1.00 HX NUT

M6 PLAIN WASHER 12MM OD

61536

56080

91055

91056

91057

Copyright© 2001 Douglas Dynamics, L.L.C. All rights reserved. This material may not be reproduced or copied, in whole or in part, in any printed, mechanical, electronic, film or other distribution and storage media, without the written consent of Western Products. Authorization to photocopy items for internal or personal use by Western Products outlets is granted.