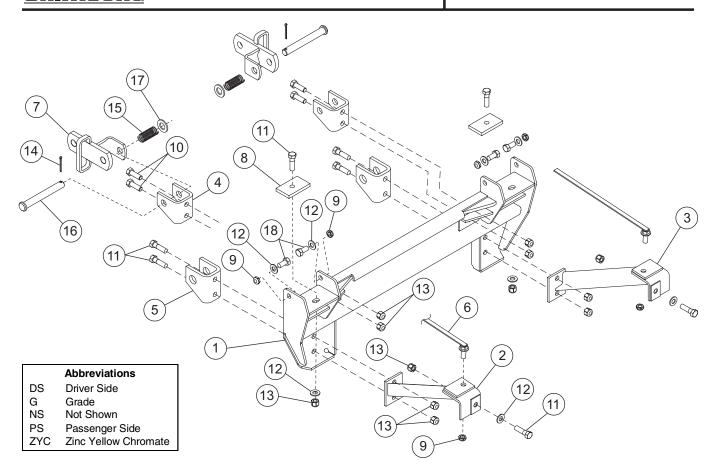

WESTERN PRODUCTS P.O. BOX 245038 MILWAUKEE, WI 53224-9538

A DIVISION OF DOUGLAS DYNAMICS, L.L.C.

PARTS LIST - MODEL 3515 Mount Assembly Box No. 63300 Chevy/GM 1500 4x4

1999 and Later

| MODEL 3515 – MOUNT ASSEMBLY             |       |     |                                 |      |       |     |                                 |
|-----------------------------------------|-------|-----|---------------------------------|------|-------|-----|---------------------------------|
| ITEM                                    | PART  | QTY | DESCRIPTION                     | ITEM | PART  | QTY | DESCRIPTION                     |
| 1                                       | 63301 | 1   | MOUNT FRAME                     | 5    | 61917 | 2   | COUPLING LUG                    |
| 2                                       | 63302 | 1   | THRUST ARM DS                   | 6    | 63330 | 2   | BOLT BAR                        |
| 3                                       | 63303 | 1   | THRUST ARM PS                   | 7    | 63497 | 2   | LINK ARM                        |
| 4                                       | 61916 | 2   | LINK ARM LUG                    | NS   | 63335 | 1   | BOLT BAG                        |
| 63335 – BOLT BAG includes the following |       |     |                                 |      |       |     |                                 |
| 8                                       | 63328 | 2   | PLATE FRAME                     | 14   | 91911 | 2   | 5/32 X 1-1/2 COTTER PIN ZYC     |
| 9                                       | 63333 | 6   | 1/2-13 HEX JAM LOCK NUT GB      | 15   | 63356 | 2   | SPRING 3/4 ID X 3.00 LG         |
| 10                                      | 90210 | 4   | 1/2-13 X 1-1/2 HEX CAP SCREW G5 | 16   | 63354 | 2   | CLEVIS PIN 3/4 X 6.00           |
| 11                                      | 90101 | 8   | 1/2-13 X 1-3/4 HEX CAP SCREW G5 | 17   | 91147 | 2   | 3/4 FLAT WASHER TYPE A NARROW   |
| 12                                      | 90572 | 8   | 1/2 HARDENED FLAT WASHER        | 18   | 90098 | 4   | 1/2-13 X 1 HEX CAP SCREW G5 ZYC |
| 13                                      | 91335 | 12  | 1/2-13 HEX LOCK NUT GB          |      |       |     |                                 |