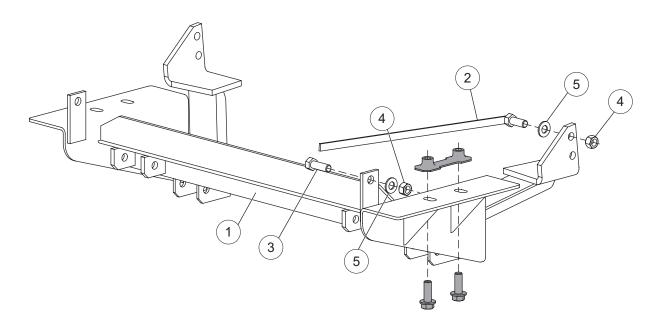

Parts List

January 2, 2006 Lit. No. 27424, Rev. 03

Shaded parts are original vehicle fasteners.

| 1223 Mount Kit             |       |     |                                 |      |       |     |                          |
|----------------------------|-------|-----|---------------------------------|------|-------|-----|--------------------------|
| Item                       | Part  | Qty | Description                     | Item | Part  | Qty | Description              |
| 1                          |       | 1   | Truck Mount                     | ns   | 27445 | 1   | Bolt Bag - 1223/1233     |
| 2                          | 21314 | 2   | 1/2-13 x 1-1/4 Hex Cap Screw G5 |      |       |     |                          |
|                            |       |     | with Handle                     |      |       |     |                          |
| 27445 Bolt Bag – 1223/1233 |       |     |                                 |      |       |     |                          |
| 3                          | 90210 | 2   | 1/2-13 x 1-1/2 Hex Cap Screw G5 | 5    | 90572 | 4   | 1/2 Hardened Flat Washer |
| 4                          | 91335 | 4   | 1/2-13 Hex Locknut GB           |      |       |     |                          |
|                            |       |     | ns = not shown                  |      |       |     | G = Grade                |