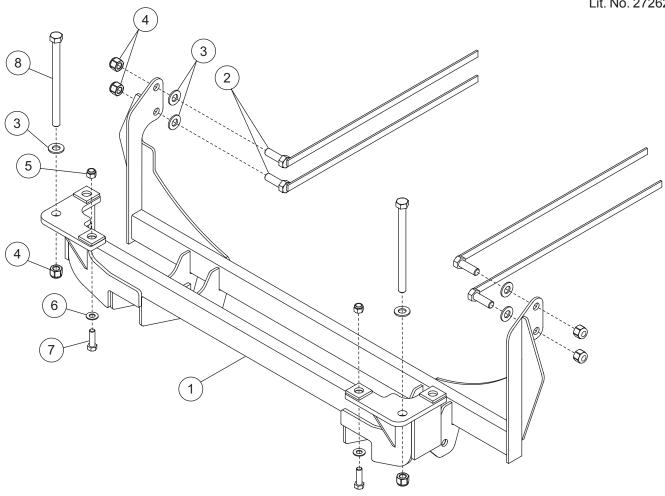

Personal Plow Mount Parts List and Diagram

December 1, 2004 Lit. No. 27262

| 1533-1 Truck Mount      |       |     |                                        |
|-------------------------|-------|-----|----------------------------------------|
| ltem                    | Part  | Qty | Description                            |
| 1                       |       | 1   | Truck Mount                            |
| ns                      | 64411 | 1   | Bolt Bag 1533-1                        |
| 64411 Bolt Bag 1533-1   |       |     |                                        |
| 2                       | 22314 | 4   | 1/2-13x1-1/2 Hex Cap Screw w/Handle G5 |
| 3                       | 90572 | 6   | 1/2 Hardened Flat Washer               |
| 4                       | 91335 | 6   | 1/2-13 Hex Lock Nut GB                 |
| 5                       | 91333 | 2   | 3/8-16 Hex Lock Nut GB                 |
| 6                       | 63925 | 2   | 3/8 Hardened Flat Washer               |
| 7                       | 66456 | 2   | 3/8-16x1-1/4 Hex Cap Screw G5          |
| 8                       | 64273 | 2   | 1/2-13x7 Hex Cap Screw G8              |
| ns = not shown G = grad |       |     | G = grade                              |