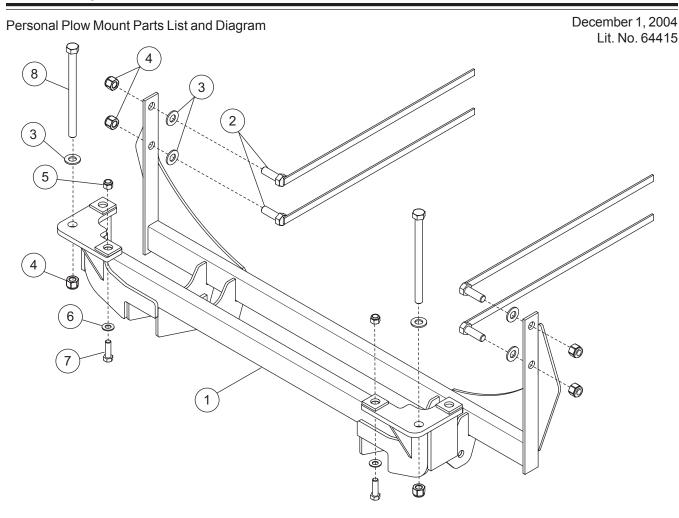

| 1533 Truck Mount    |       |     |                                        |
|---------------------|-------|-----|----------------------------------------|
| Item                | Part  | Qty | Description                            |
| 1                   |       | 1   | Truck Mount                            |
| ns                  | 64411 | 1   | Bolt Bag 1533                          |
| 64411 Bolt Bag 1533 |       |     |                                        |
| 2                   | 22314 | 4   | 1/2-13x1-1/2 Hex Cap Screw w/Handle G5 |
| 3                   | 90572 | 6   | 1/2 Hardened Flat Washer               |
| 4                   | 91335 | 6   | 1/2-13 Hex Lock Nut GB                 |
| 5                   | 91333 | 2   | 3/8-16 Hex Lock Nut GB                 |
| 6                   | 63925 | 2   | 3/8 Hardened Flat Washer               |
| 7                   | 66456 | 2   | 3/8-16x1-1/4 Hex Cap Screw G5          |
| 8                   | 64273 | 2   | 1/2-13x7 Hex Cap Screw G8              |
| ns = not shown      |       |     | G = grade                              |