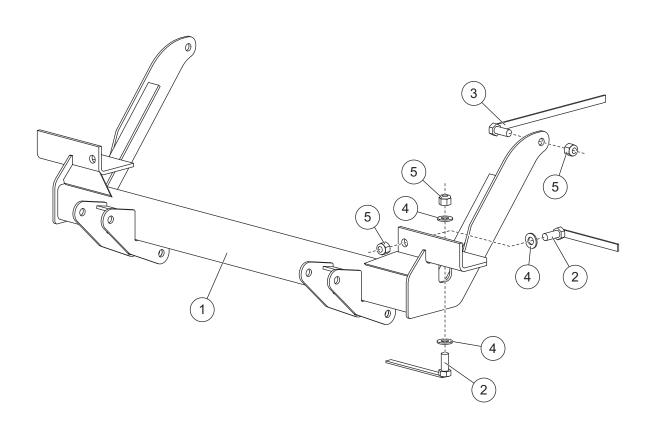

## PARTS LIST

September 15, 2008 Lit. No. 28864, Rev. 01

| 32323 Truck Mount Kit  |       |     |                              |           |       |     |                              |
|------------------------|-------|-----|------------------------------|-----------|-------|-----|------------------------------|
| Item                   | Part  | Qty | Description                  | ltem      | Part  | Qty | Description                  |
| 1                      |       | 1   | Truck Mount – Toyota         | 3         | 8879  | 2   | 1/2-13 x 1-1/4 Hex Cap Screw |
| 2                      | 21316 | 4   | 1/2-13 x 1-1/4 Hex Cap Screw |           |       |     | w/Handle G5 (long)           |
|                        |       |     | w/Handle G5 (short)          | ns        | 28848 | 1   | Bolt Bag – 32323             |
| 28848 Bolt Bag – 32323 |       |     |                              |           |       |     |                              |
| 4                      | 90572 | 6   | 1/2 Hardened Flat Washer     | 5         | 91335 | 6   | 1/2-13 Hex Locknut GB        |
| ns = not shown         |       |     |                              | G = Grade |       |     |                              |