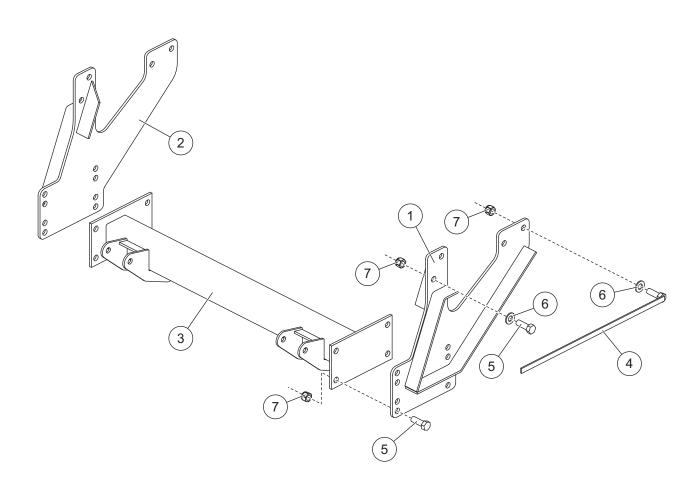

## PARTS LIST

| 33913 Mount Kit      |       |     |                                 |           |       |     |                                 |
|----------------------|-------|-----|---------------------------------|-----------|-------|-----|---------------------------------|
| Item                 | Part  | Qty | Description                     | ltem      | Part  | Qty | Description                     |
| 1                    | 29332 | 1   | Mount Plate – DS                | 4         | 22314 | 4   | 1/2-13 x 1-1/2 Hex Cap Screw G5 |
| 2                    | 29334 | 1   | Mount Plate – PS                |           |       |     | w/Handle                        |
| 3                    | 29336 | 1   | Pushbeam                        | ns        | 29338 | 1   | Bolt Bag 33913                  |
| 29338 Bolt Bag 33913 |       |     |                                 |           |       |     |                                 |
| 5                    | 90210 | 12  | 1/2-13 x 1-1/2 Hex Cap Screw G5 | 7         | 91335 | 16  | 1/2-13 Hex Locknut GB Topring   |
| 6                    | 90572 | 8   | 1/2 Hardened Flat Washer        |           |       |     |                                 |
| ns = not shown       |       |     |                                 | G = Grade |       |     |                                 |