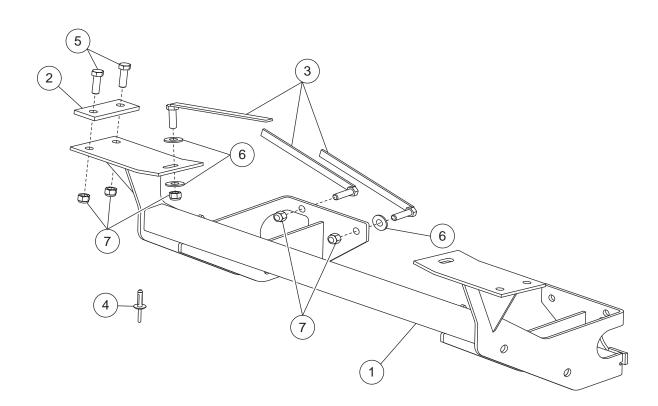

## MOUNT KIT PERSONAL PLOW Jeep Liberty 2002 - 07

Parts List

April 1, 2008 Lit. No. 28431, Rev. 02

| 3713-1 Mount Kit        |       |     |                                    |      |       |     |                                 |
|-------------------------|-------|-----|------------------------------------|------|-------|-----|---------------------------------|
| Item                    | Part  | Qty | Description                        | Item | Part  | Qty | Description                     |
| 1                       |       | 1   | Truck Mount - Jeep                 | ns   | 28049 | 1   | Bolt Bag – 3713-1               |
| 28049 Bolt Bag – 3713-1 |       |     |                                    |      |       |     |                                 |
| 2                       | 28042 | 2   | Clamping Plate                     | 5    | 66456 | 4   | 3/8-16 x 1-1/4 Hex Cap Screw G5 |
| 3                       | 28043 | 6   | 3/8-16 x 1-1/4 Hex Cap Screw G5    | 6    | 90315 | 6   | 3/8 Flat Washer                 |
|                         |       |     | with Handle                        | 7    | 91333 | 10  | 3/8-16 Hex Locknut GB           |
| 4                       | 28071 | 3   | Pop Rivet, Plastic, Package of Six |      |       |     |                                 |
|                         |       |     | ns = not shown                     |      |       |     | G = Grade                       |