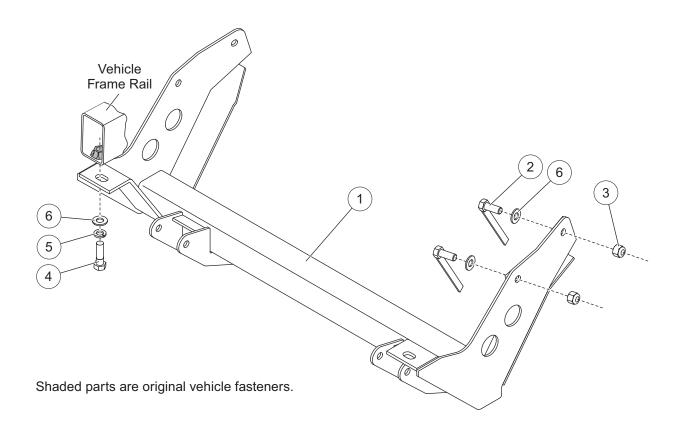

## **PARTS LIST**

| 3723 Mount Kit        |       |     |                                          |      |       |     |                          |
|-----------------------|-------|-----|------------------------------------------|------|-------|-----|--------------------------|
| Item                  | Part  | Qty | Description                              | Item | Part  | Qty | Description              |
| 1                     |       | 1   | Truck Mount – Jeep                       | ns   | 64607 | 1   | Bolt Bag – 3723          |
| 2                     | 21316 | 4   | 1/2-13 x 1-1/4 Hex Cap Screw G5 w/Handle |      |       |     |                          |
| 64607 Bolt Bag - 3723 |       |     |                                          |      |       |     |                          |
| 3                     | 91335 | 4   | 1/2-13 Hex Locknut GB                    | 5    | 91205 | 2   | 1/2 Spring Lock Washer   |
| 4                     | 90101 | 2   | 1/2-13 x 1-3/4 Hex Cap Screw G5          | 6    | 90572 | 6   | 1/2 Hardened Flat Washer |
| ns = not shown        |       |     |                                          |      |       |     | G = Grade                |