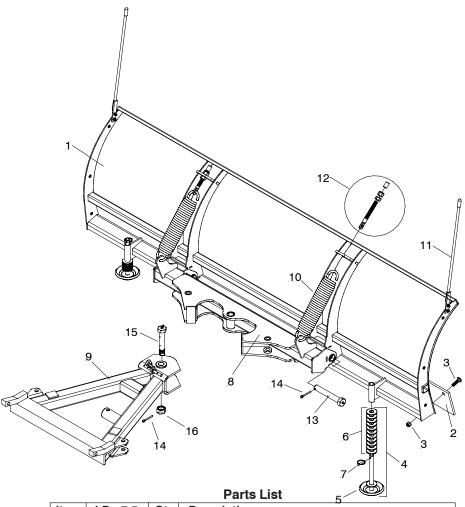

## Parts & Installation Instructions EZ Mount Classic Model DP 7'-6" Drive Pro™ Moldboard

| Item | LP - 7.5 | Qty | Description                                                             |
|------|----------|-----|-------------------------------------------------------------------------|
| 1    | 09275    | 1   | Moldboard Assembly                                                      |
|      |          |     | -                                                                       |
| 2    | 09796    | 1   | <ul> <li>Cutting Edge 3/8" x 7'-6"</li> </ul>                           |
| 3    | 08184    | 1   | <ul> <li>Bolt C 1/2-13 x 1-3/4 &amp; Locknut (Kit of 9 each)</li> </ul> |
| 4    | 09127    | 2   | <ul> <li>Mushroom Shoe Casting Assy.</li> </ul>                         |
| 5    | 10853    | 1   | • • Runner Shoe Casting                                                 |
| 6    | 20359    | 12  | • • Flatwasher 3/4                                                      |
| 7    | 22083    | 1   | • • Linch Pin                                                           |
|      | 13512    | 2   | Stops                                                                   |
|      | 16548    | 1   | Pivot Bar & A-Frame Carton                                              |
| 8    | 12590    | 1   | <ul> <li>Pivot Bar DP Series</li> </ul>                                 |
| 9    | 13520    | 1   | <ul> <li>A-Frame (3-1/2" x 29" x 23-1/2")</li> </ul>                    |
| 10   | 07178    | 2   | Trip Spring                                                             |
| 11   | 09917    | 1   | Plow Marker Kit                                                         |
|      | 08154    | 1   | Hardware Bag                                                            |
| 12   | 09124    | 2   | • • Eye Bolt w/ Locknut & Cap                                           |
| 13   | 22333    | 2   | • • Pivot Pin 1 x 6-5/8" w/grease fitting                               |
| 14   | 20406    | 3   | • • Cotter Pin 3/16 x 1-1/2"                                            |
| 15   | 22398    | 1   | • • King Pivot Bolt 1-8 x 5-1/2" w/grease fitting                       |
| 16   | 22274    | 1   | • • Hex Nut Slotted 1-8                                                 |

Parts indented are included in the assembly under which they are indented.