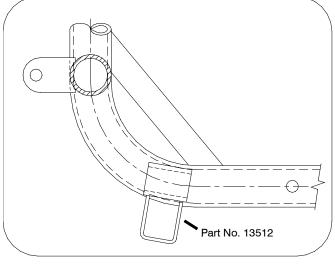

Figure 1

Figure 2

Note: 13512 Stops may need to be welded to the stops on the 11255 lift frame to avoid the plow lifting too high during stacking. See Figure 2.

Meyer Products LLC 18513 Euclid Ave. • Cleveland, Ohio 44112-1084 Phone 486-1313 (Area Code 216) www.meyerproducts.com• email info@meyerproducts.com