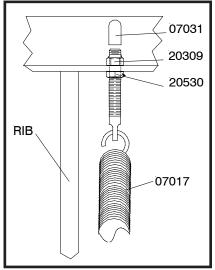

- A. Liberally coat Pivot Pins (13) with chassis lubricant.
- B. Attach Pivot Bar (8) to Moldboard (1) with Pivot Pins (13) (grease fitting facing outward) and insert Cotter Pins (14). Grease outer Pivot Pin's (14) using grease fitting.
- C. Attach Eye Bolts (12) to Moldboard (1) and Trip Springs (10) to Pivot Bar (8), making certain locknuts are positioned as shown in Figure 1.
- D. Make certain each Eye Bolt (12) is in a vertical position as shown in Figure 1 so that the Eye Bolt (12) and Trip Spring (10) hinge properly when moldboard trips.

Note: Proper tension is attained when Trip Spring (10) coils just begin to separate and then tightening top locknut four additional turns. Tighten bottom Locknut (20530) to secure Eyebolt in position. Install Eyebolt caps (07031) over exposed threads. See Figure 1.