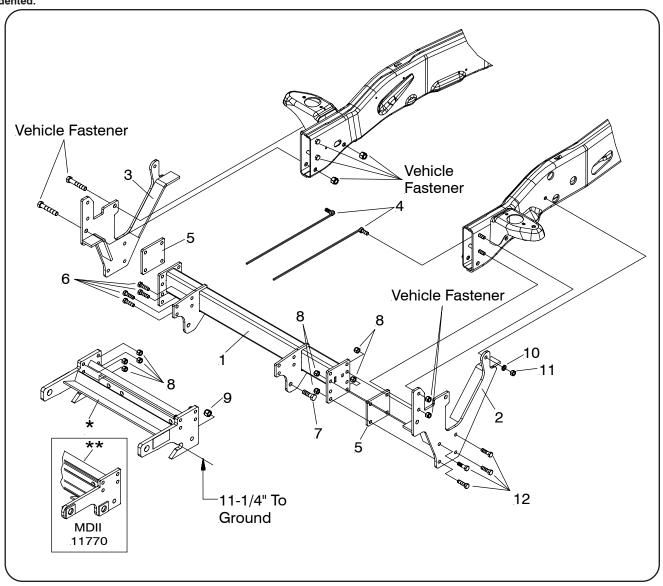

## **PARTS LIST**

| . / 2.01 |            |       |                                            |       |                                                                                                                                                                                                                                                                                                                                                                                                                                                                                                                                                                                                                                                                                                                                                                                                                                                                                                                                                                                                                                                                                                                                                                                                                                                                                                                                                                                                                                                                                                                                                                                                                                                                                                                                                                                                                                                                                                                                                                                                                                                                                                                                |  |  |
|----------|------------|-------|--------------------------------------------|-------|--------------------------------------------------------------------------------------------------------------------------------------------------------------------------------------------------------------------------------------------------------------------------------------------------------------------------------------------------------------------------------------------------------------------------------------------------------------------------------------------------------------------------------------------------------------------------------------------------------------------------------------------------------------------------------------------------------------------------------------------------------------------------------------------------------------------------------------------------------------------------------------------------------------------------------------------------------------------------------------------------------------------------------------------------------------------------------------------------------------------------------------------------------------------------------------------------------------------------------------------------------------------------------------------------------------------------------------------------------------------------------------------------------------------------------------------------------------------------------------------------------------------------------------------------------------------------------------------------------------------------------------------------------------------------------------------------------------------------------------------------------------------------------------------------------------------------------------------------------------------------------------------------------------------------------------------------------------------------------------------------------------------------------------------------------------------------------------------------------------------------------|--|--|
| ITEM     | PART NO.   | QTY.  | DES                                        | CRIPT | ION                                                                                                                                                                                                                                                                                                                                                                                                                                                                                                                                                                                                                                                                                                                                                                                                                                                                                                                                                                                                                                                                                                                                                                                                                                                                                                                                                                                                                                                                                                                                                                                                                                                                                                                                                                                                                                                                                                                                                                                                                                                                                                                            |  |  |
|          | 17168      | 1     | MOUNTING CARTON                            |       |                                                                                                                                                                                                                                                                                                                                                                                                                                                                                                                                                                                                                                                                                                                                                                                                                                                                                                                                                                                                                                                                                                                                                                                                                                                                                                                                                                                                                                                                                                                                                                                                                                                                                                                                                                                                                                                                                                                                                                                                                                                                                                                                |  |  |
| 1        | 19807      | 1     | Rear Brace Weldment                        |       |                                                                                                                                                                                                                                                                                                                                                                                                                                                                                                                                                                                                                                                                                                                                                                                                                                                                                                                                                                                                                                                                                                                                                                                                                                                                                                                                                                                                                                                                                                                                                                                                                                                                                                                                                                                                                                                                                                                                                                                                                                                                                                                                |  |  |
| 2        | 19951      | 1     | • L.H. Side Member                         |       |                                                                                                                                                                                                                                                                                                                                                                                                                                                                                                                                                                                                                                                                                                                                                                                                                                                                                                                                                                                                                                                                                                                                                                                                                                                                                                                                                                                                                                                                                                                                                                                                                                                                                                                                                                                                                                                                                                                                                                                                                                                                                                                                |  |  |
| 3        | 19952      | 1     | R.H. Side Member                           |       |                                                                                                                                                                                                                                                                                                                                                                                                                                                                                                                                                                                                                                                                                                                                                                                                                                                                                                                                                                                                                                                                                                                                                                                                                                                                                                                                                                                                                                                                                                                                                                                                                                                                                                                                                                                                                                                                                                                                                                                                                                                                                                                                |  |  |
| 4        | 19956      | 2     | Handle Bolt 20"                            |       |                                                                                                                                                                                                                                                                                                                                                                                                                                                                                                                                                                                                                                                                                                                                                                                                                                                                                                                                                                                                                                                                                                                                                                                                                                                                                                                                                                                                                                                                                                                                                                                                                                                                                                                                                                                                                                                                                                                                                                                                                                                                                                                                |  |  |
| 5        | 19995      | 2     | Spacer Plate                               |       |                                                                                                                                                                                                                                                                                                                                                                                                                                                                                                                                                                                                                                                                                                                                                                                                                                                                                                                                                                                                                                                                                                                                                                                                                                                                                                                                                                                                                                                                                                                                                                                                                                                                                                                                                                                                                                                                                                                                                                                                                                                                                                                                |  |  |
|          | 08209      | 1     | HARDWARE BAG                               |       |                                                                                                                                                                                                                                                                                                                                                                                                                                                                                                                                                                                                                                                                                                                                                                                                                                                                                                                                                                                                                                                                                                                                                                                                                                                                                                                                                                                                                                                                                                                                                                                                                                                                                                                                                                                                                                                                                                                                                                                                                                                                                                                                |  |  |
| 6        | 20096      | 8     | •• Bolt H 1/2-13 x 1-3/4" Gr. 5            |       |                                                                                                                                                                                                                                                                                                                                                                                                                                                                                                                                                                                                                                                                                                                                                                                                                                                                                                                                                                                                                                                                                                                                                                                                                                                                                                                                                                                                                                                                                                                                                                                                                                                                                                                                                                                                                                                                                                                                                                                                                                                                                                                                |  |  |
| 7        | 20141      | 2     | •• Bolt H 5/8-11 x 2" Gr. 5                |       |                                                                                                                                                                                                                                                                                                                                                                                                                                                                                                                                                                                                                                                                                                                                                                                                                                                                                                                                                                                                                                                                                                                                                                                                                                                                                                                                                                                                                                                                                                                                                                                                                                                                                                                                                                                                                                                                                                                                                                                                                                                                                                                                |  |  |
| 8        | 20307      | 16    | • • Locknut ESNA 1/2-13                    |       |                                                                                                                                                                                                                                                                                                                                                                                                                                                                                                                                                                                                                                                                                                                                                                                                                                                                                                                                                                                                                                                                                                                                                                                                                                                                                                                                                                                                                                                                                                                                                                                                                                                                                                                                                                                                                                                                                                                                                                                                                                                                                                                                |  |  |
| 9        | 20309      | 2     | • • Locknut ESNA 5/8-11                    |       |                                                                                                                                                                                                                                                                                                                                                                                                                                                                                                                                                                                                                                                                                                                                                                                                                                                                                                                                                                                                                                                                                                                                                                                                                                                                                                                                                                                                                                                                                                                                                                                                                                                                                                                                                                                                                                                                                                                                                                                                                                                                                                                                |  |  |
| 10       | 20329      | 2     | •• Lockwasher 1/2"                         |       |                                                                                                                                                                                                                                                                                                                                                                                                                                                                                                                                                                                                                                                                                                                                                                                                                                                                                                                                                                                                                                                                                                                                                                                                                                                                                                                                                                                                                                                                                                                                                                                                                                                                                                                                                                                                                                                                                                                                                                                                                                                                                                                                |  |  |
| 11       | 20528      | 2     | •• Finish Nut 1/2-13                       |       |                                                                                                                                                                                                                                                                                                                                                                                                                                                                                                                                                                                                                                                                                                                                                                                                                                                                                                                                                                                                                                                                                                                                                                                                                                                                                                                                                                                                                                                                                                                                                                                                                                                                                                                                                                                                                                                                                                                                                                                                                                                                                                                                |  |  |
| 12       | 20097      | 8     | •• Bolt H 1/2-13 x 2" Gr. 5                |       |                                                                                                                                                                                                                                                                                                                                                                                                                                                                                                                                                                                                                                                                                                                                                                                                                                                                                                                                                                                                                                                                                                                                                                                                                                                                                                                                                                                                                                                                                                                                                                                                                                                                                                                                                                                                                                                                                                                                                                                                                                                                                                                                |  |  |
| *        | 19370      | 1     | Universal Clevis (Part of Plus CLF Carton) |       |                                                                                                                                                                                                                                                                                                                                                                                                                                                                                                                                                                                                                                                                                                                                                                                                                                                                                                                                                                                                                                                                                                                                                                                                                                                                                                                                                                                                                                                                                                                                                                                                                                                                                                                                                                                                                                                                                                                                                                                                                                                                                                                                |  |  |
| **       | 11770      | 1     | Universal Cle                              |       | evis (Part of MDII CLF Carton)                                                                                                                                                                                                                                                                                                                                                                                                                                                                                                                                                                                                                                                                                                                                                                                                                                                                                                                                                                                                                                                                                                                                                                                                                                                                                                                                                                                                                                                                                                                                                                                                                                                                                                                                                                                                                                                                                                                                                                                                                                                                                                 |  |  |
| 1        | 11" Sector |       | 15" Sector                                 |       | MEYER                                                                                                                                                                                                                                                                                                                                                                                                                                                                                                                                                                                                                                                                                                                                                                                                                                                                                                                                                                                                                                                                                                                                                                                                                                                                                                                                                                                                                                                                                                                                                                                                                                                                                                                                                                                                                                                                                                                                                                                                                                                                                                                          |  |  |
|          | PART NO.   |       | PART NO.                                   |       | DESCRIPTION                                                                                                                                                                                                                                                                                                                                                                                                                                                                                                                                                                                                                                                                                                                                                                                                                                                                                                                                                                                                                                                                                                                                                                                                                                                                                                                                                                                                                                                                                                                                                                                                                                                                                                                                                                                                                                                                                                                                                                                                                                                                                                                    |  |  |
|          | 16515      | 16    | 16516                                      |       | Sector A-Frame Carton                                                                                                                                                                                                                                                                                                                                                                                                                                                                                                                                                                                                                                                                                                                                                                                                                                                                                                                                                                                                                                                                                                                                                                                                                                                                                                                                                                                                                                                                                                                                                                                                                                                                                                                                                                                                                                                                                                                                                                                                                                                                                                          |  |  |
| DIAMOND  |            |       |                                            |       |                                                                                                                                                                                                                                                                                                                                                                                                                                                                                                                                                                                                                                                                                                                                                                                                                                                                                                                                                                                                                                                                                                                                                                                                                                                                                                                                                                                                                                                                                                                                                                                                                                                                                                                                                                                                                                                                                                                                                                                                                                                                                                                                |  |  |
|          | 81504      |       |                                            | 1     | Common Attaching Kit                                                                                                                                                                                                                                                                                                                                                                                                                                                                                                                                                                                                                                                                                                                                                                                                                                                                                                                                                                                                                                                                                                                                                                                                                                                                                                                                                                                                                                                                                                                                                                                                                                                                                                                                                                                                                                                                                                                                                                                                                                                                                                           |  |  |
|          | 81026      | 81026 |                                            | 1     | Push Frame                                                                                                                                                                                                                                                                                                                                                                                                                                                                                                                                                                                                                                                                                                                                                                                                                                                                                                                                                                                                                                                                                                                                                                                                                                                                                                                                                                                                                                                                                                                                                                                                                                                                                                                                                                                                                                                                                                                                                                                                                                                                                                                     |  |  |
|          |            |       |                                            |       | and the second s |  |  |

# INSTALLATION INSTRUCTIONS

- A. Remove tow hooks and tow hook brackets, retain all hardware if reinstallation of tow hooks is desired at a later time. Note: tow hook fasteners will be reused. Remove just the bumper bracket nuts, retain they will be reused at a later time. Note: Leave bumper bracket and bolts on truck.
- B. Position LH Side Member and RH Side Member (2 & 3) to outside of vehicle frame. Align and attach bottom (5/8) holes using tow hook hardware. Attach front two holes using bumper bracket nuts. Attach rear holes using Handle Bolt (4), 1/2" Lockwasher (10) and 1/2-13 Finish Nut (11).
- C. Attach LH and RH Side Members (2 & 3) and Spacer Plates (5) to Rear Brace Assembly (1) using 1/2-13 X 2" Bolt (12) and 1/2-13 Locknut (8).
- D. Attach Rear Brace Assembly (1) to Universal Clevis (\*) using 1/2-13 X 1-3/4" Bolt (6) and 1/2-13 Locknut (9) in the 4 upper holes. Also attach using 5/8-11 x 2" Bolt (7) and 5/8-11 Locknut (9) in the lower holes.

Note: before tightening the fasteners, the clevis should be level with the ground and pushed back as far under the vehicle as possible.

- **E.** Tighten bolts to the torque specified in the chart below. Tighten in the same order in which they were assembled to the vehicle.
- **F.** Install remaining snowplow hardware per separate instructions.