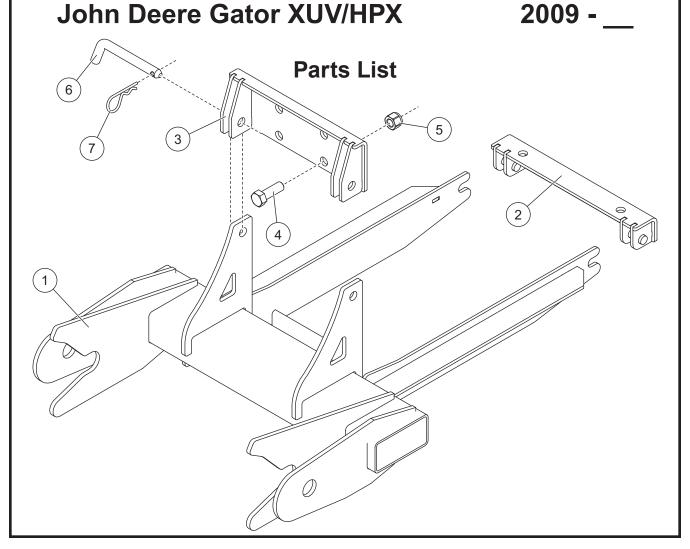

## **UNDERCARRIAGE KIT**

| B35126 Kit     |       |     |                                 |           |       |     |                    |
|----------------|-------|-----|---------------------------------|-----------|-------|-----|--------------------|
| Item           | Part  | Qty | Description                     | Item      | Part  | Qty | Description        |
| 1              | 41388 | 1   | John Deere Mount                | 3         | 41395 | 1   | Bracket, Front     |
| 2              | 41400 | 1   | Bracket, Rear                   | ns        | 41406 | 1   | Bolt Bag           |
| 41406 Bolt Bag |       |     |                                 |           |       |     |                    |
| 4              | 90210 | 4   | 1/2-13 x 1-1/2 Hex Cap Screw G5 | 6         | 27599 | 2   | 1/2 x 4 Pin, Bent  |
| 5              | 91335 | 4   | 1/2-13 Hex Locknut GB Topring   | 7         | 91962 | 2   | 1/8 Hairpin Cotter |
| ns = not shown |       |     |                                 | G = Grade |       |     |                    |