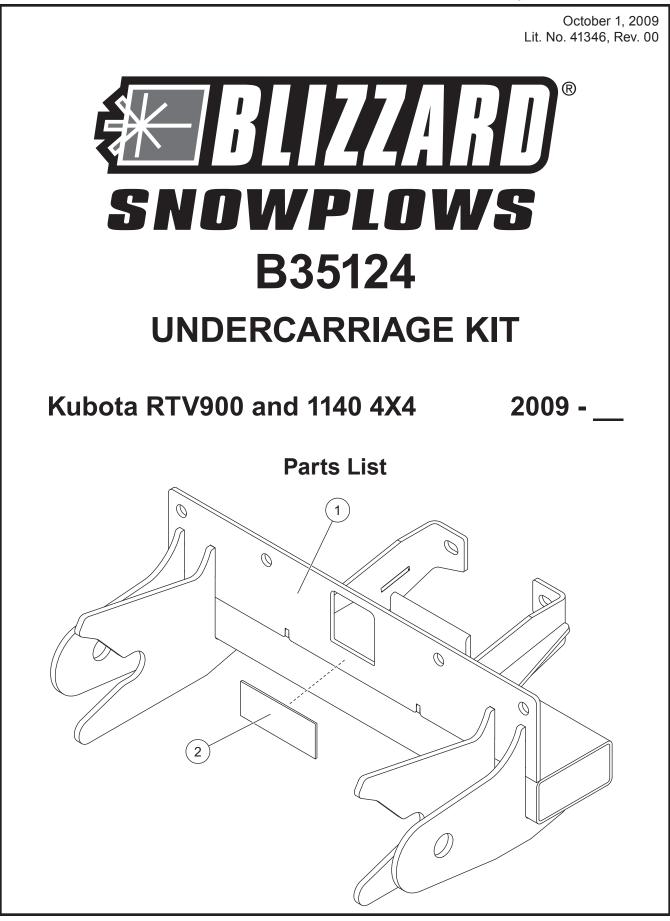

| B35124 Undercarriage Kit |      |     |             |      |        |     |                 |
|--------------------------|------|-----|-------------|------|--------|-----|-----------------|
| Item                     | Part | Qty | Description | Item | Part   | Qty | Description     |
| 1                        |      | 1   | Pushbeam    | 2    | B63162 | 1   | Decal, Pushbeam |