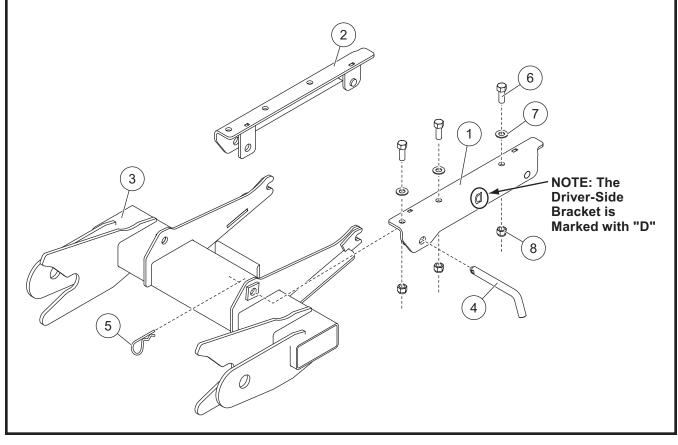

## **Parts List**

| B35125 Kit     |       |     |                             |           |       |     |                                |
|----------------|-------|-----|-----------------------------|-----------|-------|-----|--------------------------------|
| Item           | Part  | Qty | Description                 | Item      | Part  | Qty | Description                    |
| 1              | 41382 | 1   | Bracket, DS                 | 3         | 41381 | 1   | Mount                          |
| 2              | 41383 | 1   | Bracket, PS                 | ns        | 41385 | 1   | Bolt Bag                       |
| 41385 Bolt Bag |       |     |                             |           |       |     |                                |
| 4              | 27599 | 2   | 1/2 x 4 Pin, Bent           | 7         | 63925 | 6   | 3/8 Flat Washer, Type A Narrow |
| 5              | 91962 | 2   | 1/8 Hairpin Cotter          | 8         | 91333 | 6   | 3/8-16 Hex Locknut GB Topring  |
| 6              | 90039 | 6   | 3/8-16 x 1 Hex Cap Screw G5 |           |       |     |                                |
| ns = not shown |       |     |                             | G = Grade |       |     |                                |