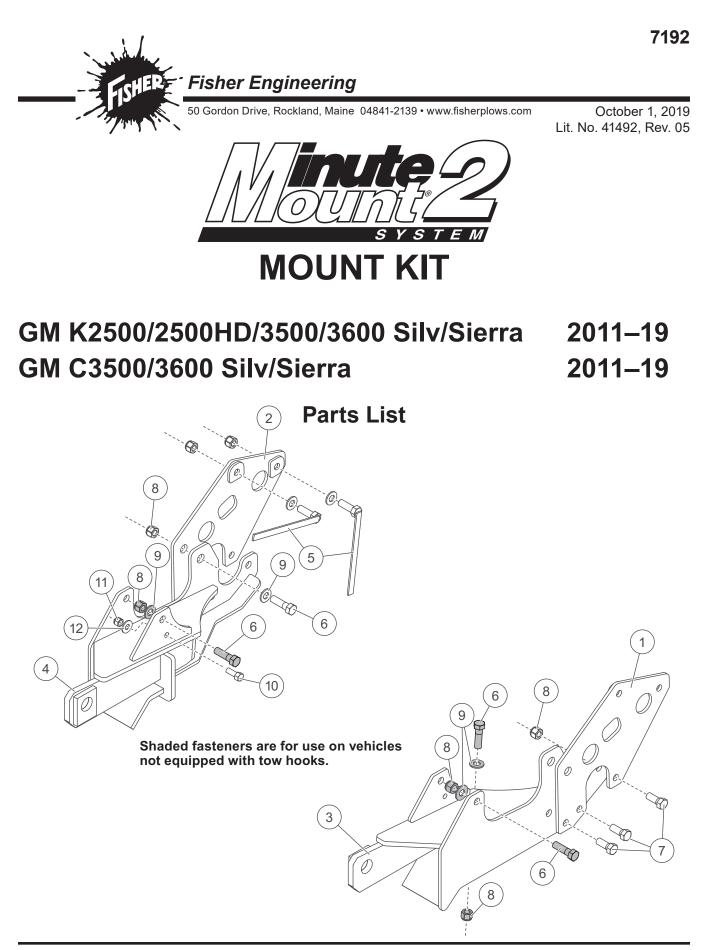

A DIVISION OF FISHER, LLC

| 7192 Mount Kit |       |     |                                 |           |       |     |                                 |
|----------------|-------|-----|---------------------------------|-----------|-------|-----|---------------------------------|
| Item           | Part  | Qty | Description                     | Item      | Part  | Qty | Description                     |
| 1              | 41473 | 1   | Rear Bracket – DS               | 5         | 21590 | 4   | 1/2-13 x 1-1/2 Hex Cap Screw G5 |
| 2              | 41474 | 1   | Rear Bracket – PS               |           |       |     | w/Handle                        |
| 3              | 41477 | 1   | Mount – DS                      | ns        | 41489 | 1   | Bolt Bag                        |
| 4              | 41478 | 1   | Mount – PS                      | 1         |       |     |                                 |
| 41489 Bolt Bag |       |     |                                 |           |       |     |                                 |
| 6              |       | 8   | 1/2-13 x 1-3/4 Hex Cap Screw G5 | 10        |       | 2   | 3/8-16 x 1 Hex Cap Screw G5     |
| 7              |       | 6   | 1/2-13 x 1-1/4 Hex Cap Screw G8 | 11        |       | 2   | 3/8 Locknut                     |
| 8              |       | 18  | 1/2-13 Hex Locknut GB           | 12        |       | 2   | 3/8 Flat Washer                 |
| 9              |       | 14  | 1/2 Hardened Flat Washer        | ns        |       | 2   | Cable Tie                       |
| ns = not shown |       |     |                                 | G = Grade |       |     |                                 |