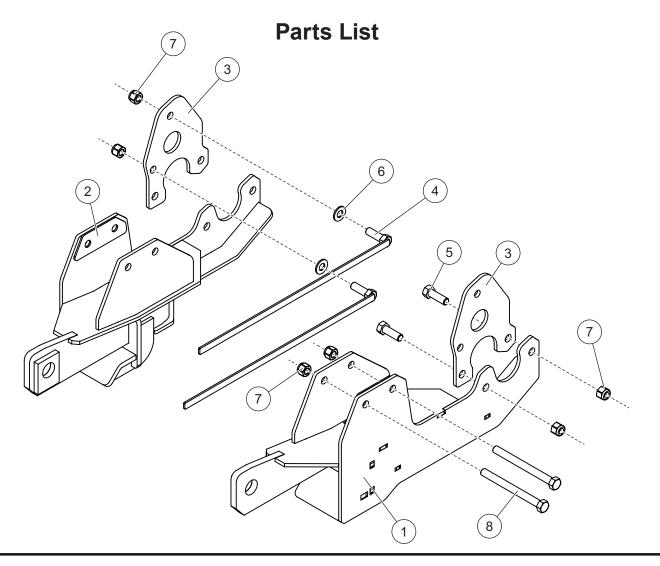

## **MOUNT KIT**

**Chevy Silverado 2500/3500 GMC Sierra 2500/3500** 

| 77109 Mount Kit |       |     |                                 |           |       |     |                                 |
|-----------------|-------|-----|---------------------------------|-----------|-------|-----|---------------------------------|
| Item            | Part  | Qty | Description                     | Item      | Part  | Qty | Description                     |
| 1               | 77060 | 1   | Mount – DS                      | 4         | 22314 | 4   | 1/2-13 x 1-1/2 Hex Cap Screw G5 |
| 2               | 77061 | 1   | Mount – PS                      |           |       |     | w/Handle, 18"                   |
| 3               | 77064 | 2   | Rear Plate                      | ns        | 77073 | 1   | Bolt Bag                        |
| 77073 Bolt Bag  |       |     |                                 |           |       |     |                                 |
| 5               |       | 4   | 1/2-13 x 1-1/2 Hex Cap Screw G5 | 7         |       | 12  | 1/2-13 Locknut GB               |
| 6               |       | 4   | 1/2 Hardened Flat Washer        | 8         |       | 4   | 1/2-13 x 5 Hex Cap Screw G8     |
| ns = not shown  |       |     |                                 | G = Grade |       |     |                                 |