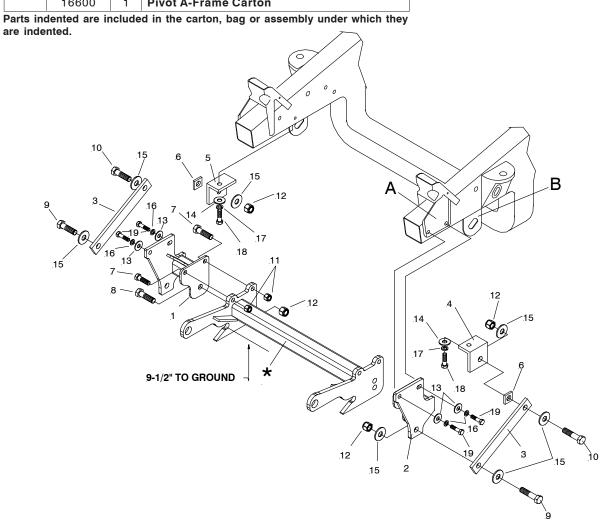

## INSTALLATION INSTRUCTIONS

- A. Remove two side bolts from radiator mounting bracket (A) on outside of frame rails. Retain, they will not be reused.
- **B.** Position LH & RH Mount (1 & 2) on outside of frame rails and align to where the radiator bracket bolts were removed. Attach LH & RH Mounts (1 & 2) on both sides using M10 x 1.25 x 40mm bolts (19), lock washers (16) and flatwashers (13). Do not tighten at this time.
- C. Install left hand Angle (4) under the frame rail next to slotted tab (B) using M12 x 1.25 x 40mm bolts (18), lockwashers (17) and flatwasher (14). Repeat for right hand Angle (5). Do not tighten at this time.
- D. Install bottom hole of Side Straps (3) to the outside of LH & RH Mount (1 & 2) using 5/8-11 x 2-1/4 bolts (9), flatwashers (15) and lock nuts (12). Do not tighten at this time.
- E. Install top hole of Side Straps (3) to Angles (4 & 5) using 5/8-11 x 2-3/4 bolts (10), flatwashers (15), spacer plates (6) and locknuts (12) per illustration. Do not tighten at this time.

Note: Slotted tabs (B) are sandwiched between spacer plates (6) and Angles (4 & 5).

F. Loosely attach LH Mount and RH Mount (1 & 2) to Drive Pro Clevis (\*) using 1/2-13 x 1-3/4" Bolt (7) and 1/2-13 Locknut (11) in top 2 holes. Also attach using 5/8-11 x 2" Bolt (8) and 5/8-11 Locknut (12) in lower hole.

Note: Before tightening the fasteners, the clevis should be level with the ground and pushed back as far under the vehicle as possible.

- **G.** Tighten all fasteners to their proper torque. Tighten bolts in the same order they were assembled to the vehicle.
- **H.** Install recommended ballast weight. Salt or sand bags are suggested.
- Install remaining snowplow hardware per separate instructions.