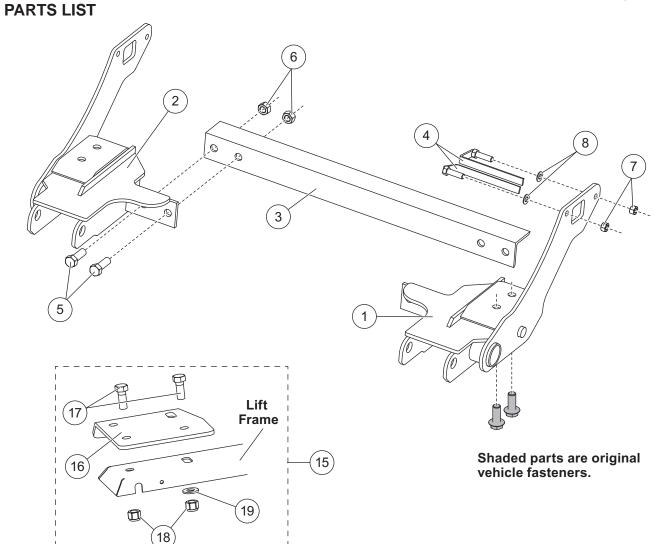

## Mount Kit Toyota Tundra 2007 - \_\_\_

31139

October 15, 2014 Lit. No. 29538, Rev. 03

| 31139 Mount Kit                              |       |     |                                 |      |       |     |                                 |
|----------------------------------------------|-------|-----|---------------------------------|------|-------|-----|---------------------------------|
| Item                                         | Part  | Qty | Description                     | Item | Part  | Qty | Description                     |
| 1                                            | 29528 | 1   | Mount, DS                       | 4    | 28043 | 4   | 3/8-16 x 1-1/4 Hex Cap Screw G5 |
| 2                                            | 29529 | 1   | Mount, PS                       |      |       |     | w/Handle                        |
| 3                                            | 67696 | 1   | Cross Bar                       | 15   | 68210 | 1   | Headlamp Extension Bracket Kit  |
|                                              |       |     |                                 | ns   | 29352 | 1   | Bolt Bag – 31139                |
| 29352 Bolt Bag – 31139                       |       |     |                                 |      |       |     |                                 |
| 5                                            |       | 4   | 1/2-13 x 1-1/2 Hex Cap Screw G5 | 7    |       | 4   | 3/8-16 Hex Locknut GB Topring   |
| 6                                            |       | 4   | 1/2-13 Hex Locknut GB Topring   | 8    |       | 4   | 3/8 Flat Washer Type A Wide     |
| Item 15 68210 Headlamp Extension Bracket Kit |       |     |                                 |      |       |     |                                 |
| 16                                           | 68212 | 1   | Extension Bracket, DS           | 18   | 91335 | 4   | 1/2-13 Hex Locknut GB Topring   |
| ns                                           | 68211 | 1   | Extension Bracket, PS           | 19   | 90572 | 2   | 1/2 Hardened Flat Washer        |
| 17                                           | 90575 | 4   | 1/2-13 x 1-1/4 Hex Cap Screw G5 |      |       |     |                                 |
| ns = not shown                               |       |     |                                 |      |       |     | G = Grade                       |