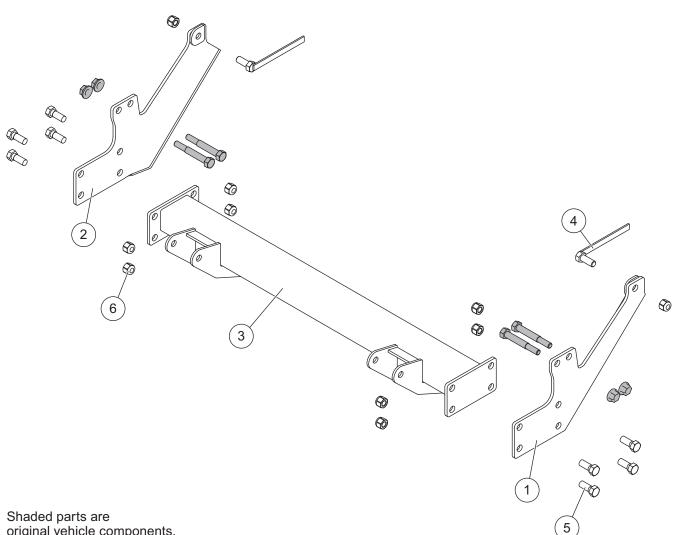

## PARTS LIST

August 15, 2015 Lit. No. 41598, Rev. 01

original vehicle components.

| 31563 Mount Kit |       |     |                                 |           |       |     |                              |
|-----------------|-------|-----|---------------------------------|-----------|-------|-----|------------------------------|
| Item            | Part  | Qty | Description                     | Item      | Part  | Qty | Description                  |
| 1               | 43904 | 1   | Mount Plate – DS                | 4         | 21316 | 2   | 1/2-13 x 1-1/4 Hex Cap Screw |
| 2               | 43905 | 1   | Mount Plate – PS                |           |       |     | w/Handle G5 (short)          |
| 3               | 41934 | 1   | Pushbeam                        | ns        | 41600 | 1   | Bolt Bag – 31563             |
| 41600 Bolt Bag  |       |     |                                 |           |       |     |                              |
| 5               | 90575 | 8   | 1/2-13 x 1-1/4 Hex Cap Screw G5 | 6         | 91335 | 10  | 1/2-13 Hex Locknut GB        |
| ns = not shown  |       |     |                                 | G = Grade |       |     |                              |