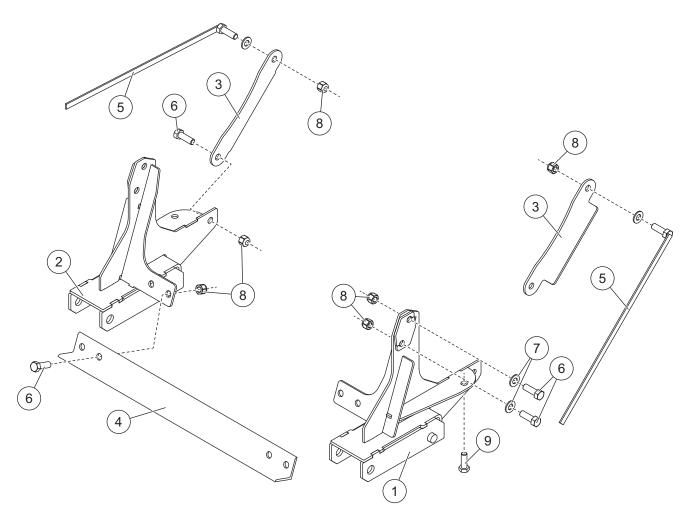

## PARTS LIST

| 33949 Mount Kit      |       |     |                                 |      |       |           |                                 |
|----------------------|-------|-----|---------------------------------|------|-------|-----------|---------------------------------|
| Item                 | Part  | Qty | Description                     | Item | Part  | Qty       | Description                     |
| 1                    | 40972 | 1   | Mount, DS                       | 5    | 22314 | 2         | 1/2-13 x 1-1/2 Hex Cap Screw G5 |
| 2                    | 40973 | 1   | Mount, PS                       |      |       |           | w/Handle                        |
| 3                    | 40945 | 2   | Thrust Arm                      | ns   | 40974 | 1         | Hardware Kit                    |
| 4                    | 67696 | 1   | Cross Bar                       |      |       |           |                                 |
| 40974 Hardware Kit   |       |     |                                 |      |       |           |                                 |
| 6                    |       | 10  | 1/2-13 x 1-1/2 Hex Cap Screw G5 | 9    |       | 2         | M12 x 1.50 x 35 Hex Cap Screw   |
| 7                    |       | 6   | 1/2 Hardened Flat Washer        |      |       |           | G10.9                           |
| 8                    |       | 12  | 1/2-13 Hex Locknut GB           | ns   |       | 4         | Cable Tie, Long                 |
| ns = not shown M = N |       |     | Metric                          |      |       | G = Grade |                                 |