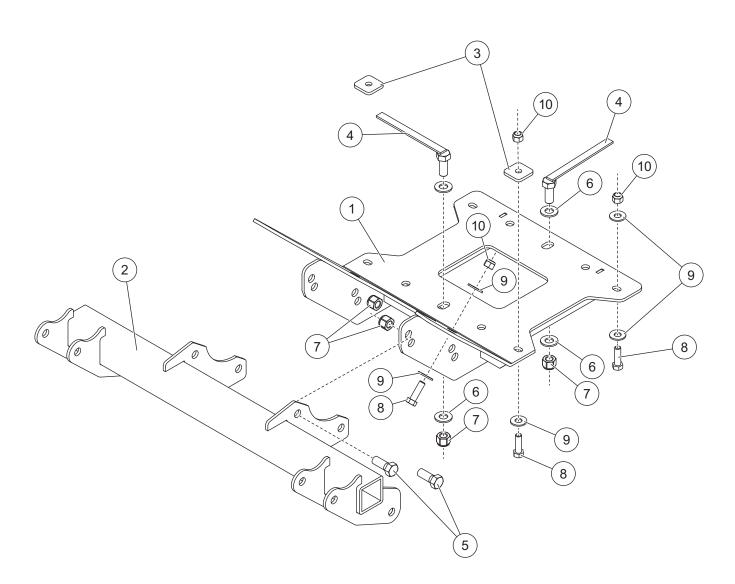

## PARTS LIST

| 35142 Mount Kit |       |     |                                      |           |        |     |                                 |
|-----------------|-------|-----|--------------------------------------|-----------|--------|-----|---------------------------------|
| Item            | Part  | Qty | Description                          | ltem      | Part   | Qty | Description                     |
| 1               | 70628 | 1   | Skid Plate Assembly                  | ns        | 52565  | 1   | Vehicle Cable Assembly, Long    |
| 2               | 41912 | 1   | Mount                                | ns        | 52596  | 1   | Vehicle Control Harness, UTV    |
| 3               | 70627 | 2   | Square Washer                        | ns        | 61548K | 1   | Plug Cover Kit                  |
| 4               | 64841 | 2   | 1/2-13 x 1-1/4 Cap Screw G5 w/Handle | ns        | 70630  | 1   | Bolt Bag                        |
| ns              |       | 12  | Cable Tie                            |           |        |     |                                 |
| 70630 Bolt Bag  |       |     |                                      |           |        |     |                                 |
| 5               |       | 4   | 1/2-13 x 1-1/4 Hex Cap Screw G5      | 8         |        | 6   | 3/8-16 x 1-1/4 Hex Cap Screw G5 |
| 6               |       | 4   | 1/2 Hardened Flat Washer             | 9         |        | 10  | 3/8 Flat Washer Type A Wide     |
| 7               |       | 6   | 1/2-13 Hex Locknut GB                | 10        |        | 6   | 3/8-16 Hex Locknut GB           |
| ns = not shown  |       |     |                                      | G = Grade |        |     |                                 |