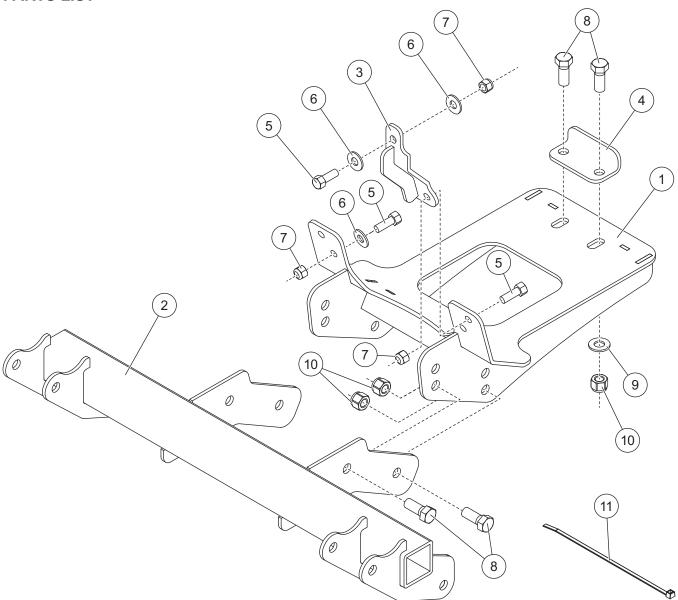

## Mount Kit Polaris General 1000 / Polaris RZR 900/1000 2016 - \_\_\_

PARTS LIST

February 15, 2018 Lit. No. 76541, Rev. 02

| 35145 Mount Kit |       |     |                                 |         |        |     |                              |
|-----------------|-------|-----|---------------------------------|---------|--------|-----|------------------------------|
| ltem            | Part  | Qty | Description                     | Item    | Part   | Qty | Description                  |
| 1               | 76532 | 1   | Skid Plate Assembly             | ns      | 52565  | 1   | Vehicle Cable Assembly, Long |
| 2               | 76536 | 1   | Mount                           | ns      | 52596  | 1   | Vehicle Control Harness, UTV |
| 3               | 76534 | 1   | Bracket – DS                    | ns      | 61548K | 1   | Plug Cover Kit               |
| ns              | 76533 | 1   | Bracket – PS                    | ns      | 76538  | 1   | Bolt Bag                     |
| 4               | 76535 | 1   | Hanger Bracket                  | ns      |        | 12  | Cable Ties                   |
|                 |       |     | 76538                           | Bolt Ba | ag     |     |                              |
| 5               |       | 6   | 3/8-16 x 1 Hex Cap Screw G5     | 9       |        | 2   | 1/2 Hardened Flat Washer     |
| 6               |       | 6   | 3/8 Flat Washer Type A Wide     | 10      |        | 6   | 1/2-13 Locknut GB            |
| 7               |       | 6   | 3/8-16 Locknut GB               | 11      |        | 3   | 8" Zip Tie                   |
| 8               |       | 6   | 1/2-13 x 1-1/4 Hex Cap Screw G5 |         |        |     |                              |
| ns = not shown  |       |     |                                 | -       |        |     | G = Grade                    |