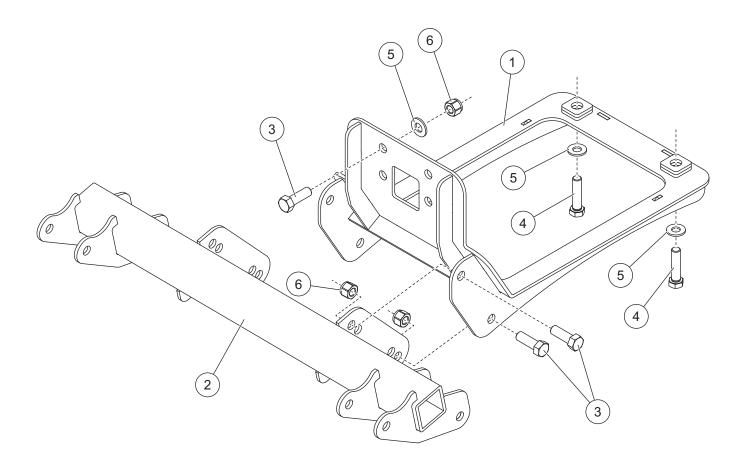

## **PARTS LIST**

| 35147 John Deere HPX Mount Kit |                      |     |                                     |      |        |           |                                  |
|--------------------------------|----------------------|-----|-------------------------------------|------|--------|-----------|----------------------------------|
| Item                           | Part                 | Qty | Description                         | Item | Part   | Qty       | Description                      |
| 1                              | 76680                | 1   | Skid Plate Assembly                 | ns   | 52565  | 1         | Vehicle Cable Assembly, Long     |
| 2                              | 76681                | 1   | Mount                               | ns   | 52596  | 1         | Vehicle Control Harness, UTV     |
| ns                             | 76683                | 1   | Bolt Bag                            | ns   | 61458K | 1         | Plug Cover                       |
| ns                             |                      | 12  | Cable Tie                           |      |        |           |                                  |
| 76683 Bolt Bag                 |                      |     |                                     |      |        |           |                                  |
| 3                              |                      | 8   | 1/2-13 x 1-1/2 Hex Cap Screw G5     | 5    |        | 6         | 1/2 Hardened Flat Washer, Type 1 |
| 4                              |                      | 2   | M12 x 1.75 x 50 Hex Cap Screw G10.9 | 6    |        | 8         | 1/2-13 Hex Locknut GB            |
|                                | ns = not shown M = M |     | etric                               |      |        | G = Grade |                                  |