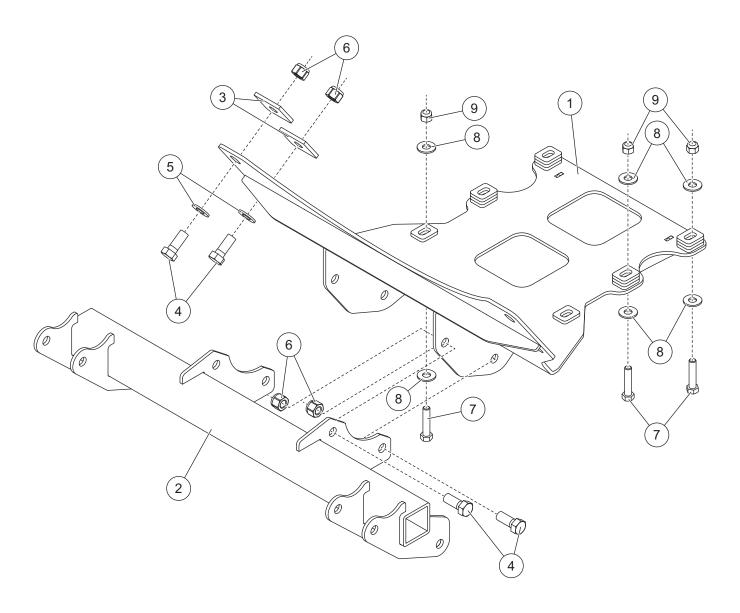

## **PARTS LIST**

| 35156 Polaris Ranger 1000 Mount Kit |       |     |                                 |           |        |     |                                 |
|-------------------------------------|-------|-----|---------------------------------|-----------|--------|-----|---------------------------------|
| Item                                | Part  | Qty | Description                     | Item      | Part   | Qty | Description                     |
| 1                                   | 76850 | 1   | Skid Plate Assembly             | ns        | 52565  | 1   | Vehicle Cable Assembly, Long    |
| 2                                   | 41912 | 1   | Mount                           | ns        | 52596  | 1   | Vehicle Control Harness, UTV    |
| 3                                   | 41453 | 4   | Backer Plate                    | ns        | 61548K | 1   | Plug Cover Kit                  |
| ns                                  | 76852 | 1   | Bolt Bag                        | ns        |        | 12  | Cable Tie                       |
| 76852 Bolt Bag                      |       |     |                                 |           |        |     |                                 |
| 4                                   |       | 8   | 1/2-13 x 1-1/4 Hex Cap Screw G5 | 7         |        | 6   | 3/8-16 x 1-3/4 Hex Cap Screw G5 |
| 5                                   |       | 4   | 1/2 Hardened Flat Washer Type 1 | 8         |        | 12  | 3/8 Flat Washer Type A Wide     |
| 6                                   |       | 8   | 1/2-13 Hex Locknut GB           | 9         |        | 6   | 3/8-16 Hex Locknut GB           |
| ns = not shown                      |       |     |                                 | G = Grade |        |     |                                 |