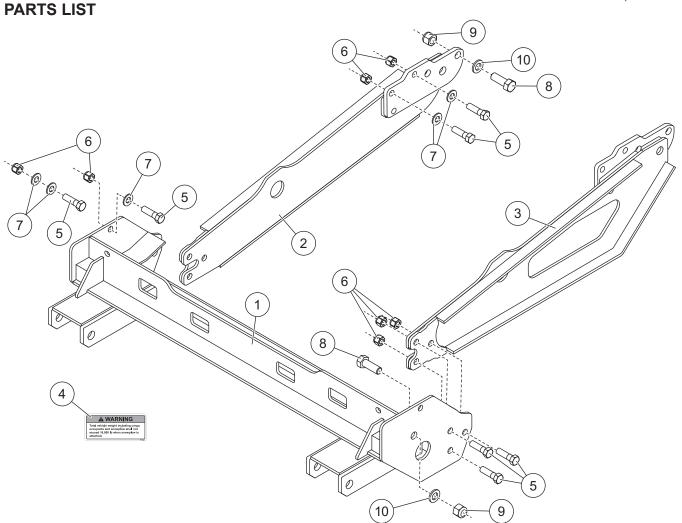

<sup>†</sup> When snowplow is attached.

April 1, 2017 Lit. No. 76554, Rev. 01

| 33212-2 Mount Kit |         |     |                                 |      |       |     |                                 |
|-------------------|---------|-----|---------------------------------|------|-------|-----|---------------------------------|
| Item              | Part    | Qty | Description                     | Item | Part  | Qty | Description                     |
| 1                 | 41649   | 1   | Front Mount                     | 4    | 76281 | 1   | Label, Max. Weight Warning      |
| 2                 | 41726   | 1   | Thrust Arm – PS                 | ns   | 41729 | 1   | Bolt Bag                        |
| 3                 | 41727-1 | 1   | Thrust Arm – DS                 |      |       |     |                                 |
| 41729 Bolt Bag    |         |     |                                 |      |       |     |                                 |
| 5                 |         | 14  | 1/2-13 x 1-3/4 Hex Cap Screw G8 | 8    |       | 4   | 5/8-11 x 1-3/4 Hex Cap Screw G5 |
| 6                 |         | 14  | 1/2-13 Hex Locknut GB           | 9    |       | 4   | 5/8-11 Hex Locknut GB           |
| 7                 |         | 12  | 1/2 Hardened Flat Washer        | 10   |       | 4   | 5/8 Hardened Flat Washer        |
| ns = not shown    |         |     |                                 | -    |       |     | G = Grade                       |