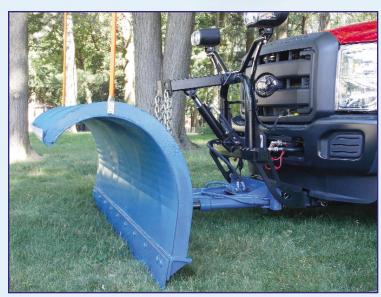

Gledhill now offers a plow and hitch for most 1-ton and 1-1/2 ton series trucks. The Husky is 32" high and is available in three (3) different lengths: 8', 8-1/2' and 9'. Heavy duty construction can be found throughout the plow and the quick pin hitch. The "X" bracing on the moldboard provides extra strength for municipal applications. The top curvature of the plow is rolled forward to help deflect snow down and away from the windshield, greatly improving vision and safety. The Husky is hydraulically reversible. Computer designed and road proven, the Husky plow has the strength to push on!

## **Husky Custom Hitch**

The Husky Hitch Model 450 is custom-built for your specific model truck. The Husky custom hitch provides unparalleled strength and reliability with 3/4" thick push arms and 3" x 2" boxed cross member. Easily detached from the truck by removing (2) pins, all that remains for summer operation are the (2) connecting "pockets". Hitch includes a 2-1/2" x 6" double acting lift cylinder. A snowplow light bracket is conveniently built into the hitch assembly, to allow for easy installation of snowplow lights (lights sold separately).