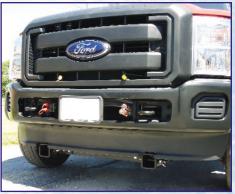

## **Husky Custom Hitch**

The Husky Hitch Model 450 is custom-built for your specific model truck. The Husky custom hitch provides unparalleled strength and reliability with 3/4" thick push arms and 3" x 2" boxed cross member. Easily detached from the truck by removing (2) pins, all that remains for summer operation are the (2) connecting "pockets". Hitch includes a 2-1/2" x 6" double acting lift cylinder. A snowplow light bracket is conveniently built into the hitch assembly, to allow for easy installation of snowplow lights (lights sold separately).