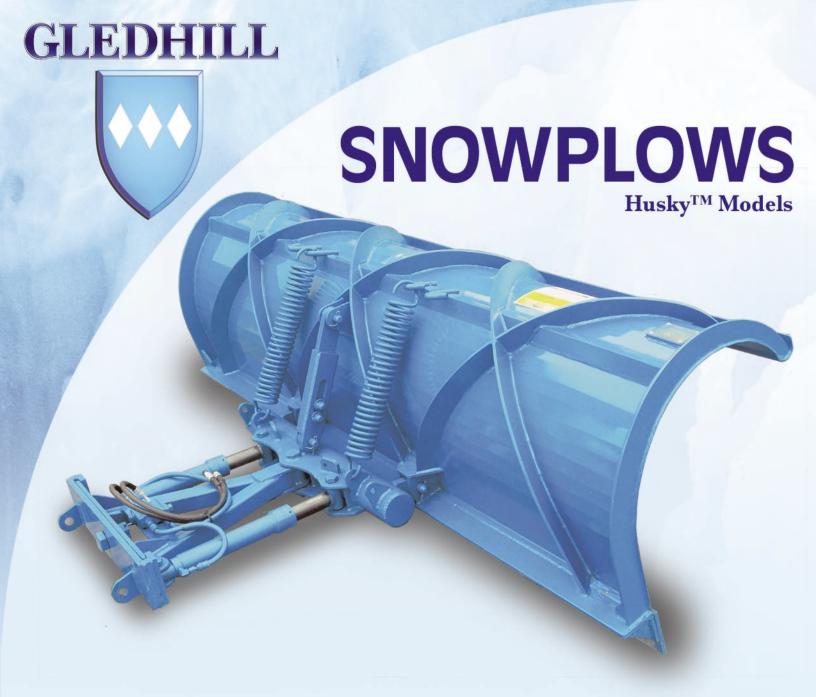

Gledhill now offers a plow and hitch for most 1-ton and 1-1/2 ton series trucks. The Husky is 32" high and is available in three (3) different lengths: 8', 8-1/2' and 9'. Heavy duty construction can be found throughout the plow and the quick pin hitch. The "X" bracing on the moldboard provides extra strength for municipal applications. The top curvature of the plow is rolled forward to help deflect snow down and away from the windshield, greatly improving vision and safety. The Husky is hydraulically reversible. Computer designed and road proven, the Husky plow has the strength to push on!

#### Power Reversible Husky<sup>TM</sup> Plows

| PLOW<br>MODEL | PLOW<br>LENGTH | PLOW<br>HEIGHT | TRIP<br>SPRINGS | CUTTING<br>SWATH @ 35° | MOLDBOARD<br>OVERHANG | WEIGHT<br>APPROX. |
|---------------|----------------|----------------|-----------------|------------------------|-----------------------|-------------------|
| HUSKY 8'      | 8'             | 32"            | 2               | 78"                    | 18"                   | 750#              |
| HUSKY 8-1/2'  | 8-1/2'         | 32"            | 2               | 83"                    | 18"                   | 770#              |
| HUSKY 9'      | 9'             | 32"            | 2               | 88"                    | 18"                   | 790#              |

All Husky plows come standard with #12 Gauge Moldboard, Push Tube, A-Frame, Open Extension Trip Springs, Cushion Valve, Built-in-Baffle, 1/2" x 6" Cutting Edge, Lift Chain, 2" x 12" S.A. Reversing Cylinders, Cylinder Pins, Plow Hoses, Fittings, Quick Disconnects and Plow Markers. Paint colors available: Blue, Red, Orange, Yellow, Black. Options Available: #10 Gauge Moldboard, Carrying Device, Tapered Moldboard.