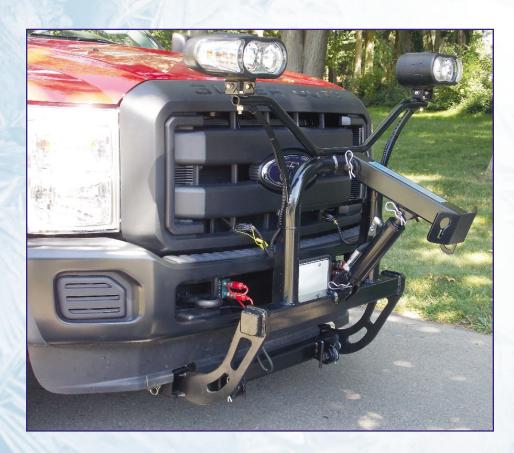

## **Husky Custom Hitch**

The Husky Hitch Model 450 is custom-built for your specific model truck. The Husky custom hitch provides unparalleled strength and reliability with 3/4" thick push arms and 3" x 2" boxed cross member. Easily detached from the truck by removing (2) pins, all that remains for summer operation are the (2) connecting "pockets". Hitch includes a 2-1/2" x 6" double acting lift cylinder. A snowplow light bracket is conveniently built into the hitch assembly, to allow for easy installation of snowplow lights (lights sold separately).