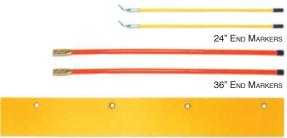

#### **PLOW OPTIONS:**

Custom plows (We can build to suit)

Rubber deflector shield (Keeps snow from blowing onto vehicle windshield)

Moldboard wings (Gives plow added length to move more snow)

Mushroom shoes (For use on gravel and uneven surfaces)

Custom plow blades (We offer rubber, steel, UHMW plastic, taller and thicker blades)

Powder coated paint finish (Keeps plow looking better, longer)

Service kit (Includes: hydraulic hose, reversing cylinder, trip spring, eye bolt and hydraulic oil)