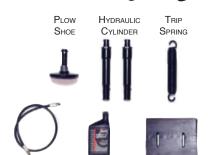

#### **PLOW OPTIONS:**

Custom plows (We can build to suit)

Rubber deflector shield (Keeps snow from blowing onto vehicle windshield)

Moldboard wings (Gives plow added length to move more snow)

Mushroom shoes (For use on gravel and uneven surfaces)

Custom plow blades (We offer rubber, steel, UHMW plastic, taller and thicker blades)

Powder coated paint finish (Keeps plow looking better, longer)

Service kit (Includes: hydraulic hose, reversing cylinder, trip spring, eye bolt and hydraulic oil)