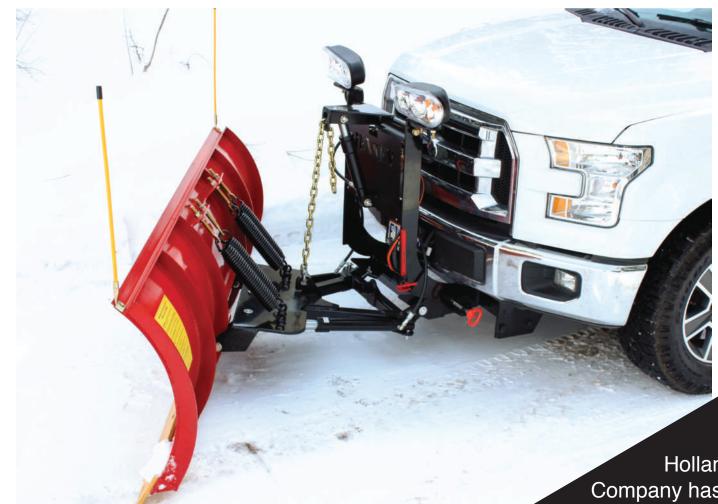

## Straight-Plow

- ►IN-CAB PLOW PENDANT CONTROL
- **QUICK HITCH**
- FOUR SPRING DESIGN
- ► HIDEAWAY HYDRAULIC PUMP
- ► ELECTRICAL QUICK DISCONNECTS

- ► ALL STEEL CONSTRUCTION
- **▶** DUAL STUD MOUNTING ON HEADLIGHTS
- ► HIGHER GROUND CLEARANCE
- **JACK STAND**
- ► LIFT AND REVERSING CYCLINDERS

### V-Plow

- ► ALL FEATURES OF OUR STRAIGHT-PLOW, PLUS:
  - ► TRIP EDGE DESIGN
  - ► HIGH CARBON CUTTING EDGES
  - ▶ 1 PC BLADE SECTIONS

Holland Equipment Company has been manufacturing

quality JENSEN • nowplows for over twenty years. We are very proud of the reputation JENSEN plows have earned. JENSEN plows have been tested and proven right here in the Rocky Mountains where quality snow removal equipment is a necessity.