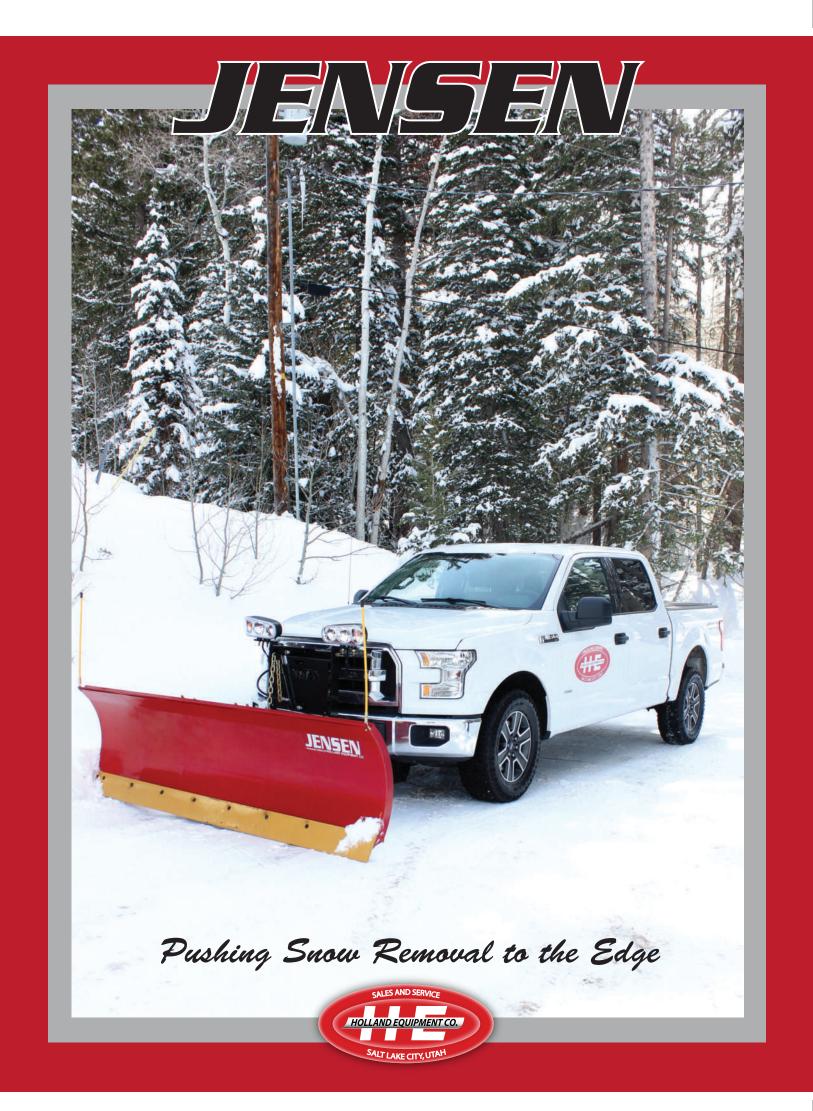

## Straight-Plow

- ►IN-CAB PLOW PENDANT CONTROL
- **QUICK HITCH**
- FOUR SPRING DESIGN
- ► HIDEAWAY HYDRAULIC PUMP
- ► ELECTRICAL QUICK DISCONNECTS

- ► ALL STEEL CONSTRUCTION
- **▶** DUAL STUD MOUNTING ON HEADLIGHTS
- ► HIGHER GROUND CLEARANCE
- **JACK STAND**
- ► LIFT AND REVERSING CYCLINDERS

### V-Plow

- ► ALL FEATURES OF OUR STRAIGHT-PLOW, PLUS:
  - ► TRIP EDGE DESIGN
  - ► HIGH CARBON CUTTING EDGES
  - ▶ 1 PC BLADE SECTIONS

Holland Equipment Company has been manufacturing

quality JENSEN • nowplows for over twenty years. We are very proud of the reputation JENSEN plows have earned. JENSEN plows have been tested and proven right here in the Rocky Mountains where quality snow removal equipment is a necessity.