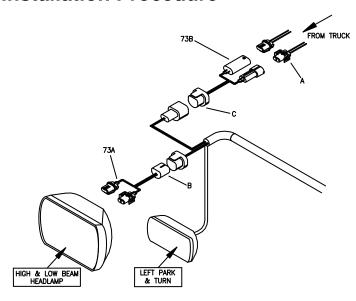

## MSC05665 Headlight Adapter Installation Procedure

Figure 1. 2007 & Newer Tundra Headlight Adapter G10504

This Installation Procedure is for 2007 & Newer Toyota Tundra trucks with 2 headlight systems.

- 1. Disconnect OEM Headlight Connector Plugs (A) from the back of the vehicle headlight.
- 2. Connect two ends of Headlight Adapter (73A) into the back of the vehicle headlights.
- Connect the Black Rubber Female Socket (B) of Headlight Adapter (73A) into the plow wiring harness.
- Connect the Blue Sealed Beam Connector (C) of Headlight Adapter (73B) into the plow wiring harness.
- 5. Connect the two ends of Headlight Adapter (73B) into the OEM Headlight Connector Plugs (A).
- 6. Repeat steps 1 through 5 for the opposite side headlight.