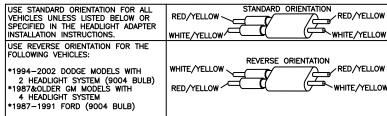

Figure 2. Vehicle Option Connector

G10202

7. Locate the vehicle option connector. Align the connector so that the wire colors are positioned to match the vehicle it is installed on. This is illustrated in Figure 2.