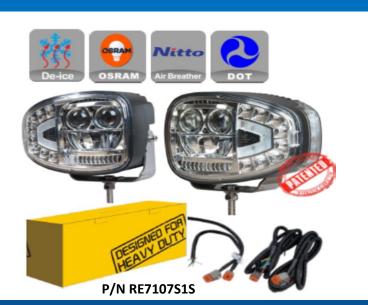

## **Functions, Standards/Approvals**

P/N: RE7107S1S

**Functions**: **De-icing.** Low Beam, Corner Low Beam, High Beam, Turn Signal, Side Marker, Parking **Approvals**: DOT FMVSS108/SAE J914/SAE J588/SAE J222/ECE R112, R6, R7, R10