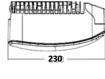

# HEATED LED SNOW PLOW HEADLIGHT LOW/HIGH BEAM + PARKING + TURN SIGNAL + SIDE MARKER + CORNER LOW BEAM

Dimensions in mm

## **Mechanical Features**

Size: 230X164X116mm

Housing Material: Aluminum Alloy

Lens Material: Anti-UV PC + Hardening Process

PC Brand: COVESTRO 2407

Bracket Material: 304 Stainless Steel

Anti-Corrosion: ISO 9227 240H