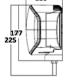

# HEATED LED SNOW PLOW HEADLIGHT LOW/HIGH BEAM + PARKING + TURN SIGNAL + SIDE MARKER + CORNER LOW BEAM

Dimensions in mm

## **Mechanical Features**

Size: 230X164X116mm

Housing Material: Aluminum Alloy

Lens Material: Anti-UV PC + Hardening Process

PC Brand: COVESTRO 2407

Bracket Material: 304 Stainless Steel

Anti-Corrosion: ISO 9227 240H