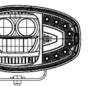

# **HEATED LED SNOW PLOW HEADLIGHT** LOW/HIGH BEAM + PARKING + TURN SIGNAL + SIDE MARKER + CORNER LOW BEAM

# Full road illumination without dark corners

- Compliance: DOT FMVSS108 | SAE J914 | SAE J588 | SAE J222
- Color Temperature 5700k •
- Service life approximately 30,000 hours ٠
- Housing: Aluminum alloy | Lens: Anti-UV PC + Hardening Process
  Operating voltage 10 to 30 VDC
- Full road illumination without dark corners
- IP66 / IP69K rating
- 2 year warranty.

www.sourceonesupply.com

Low Beam + Auxiliary

sales@sourceonesupply.com

Parking

Turn Signal + Side Marker

844-539-4677