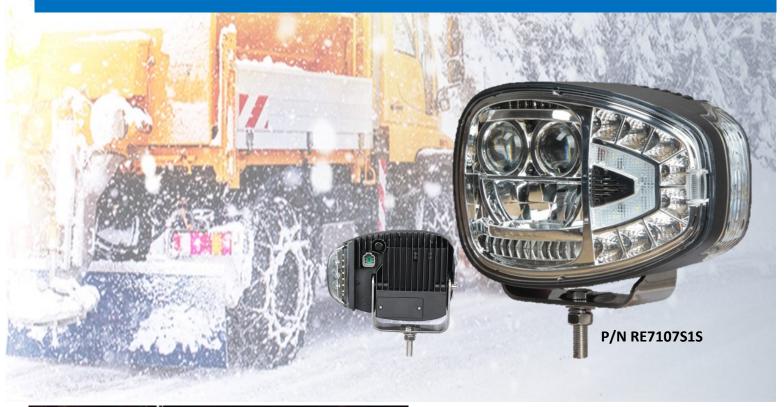

# **HEATED LED SNOW PLOW HEADLIGHT** LOW/HIGH BEAM + PARKING + TURN SIGNAL + SIDE MARKER + CORNER LOW BEAM

# Full road illumination without dark corners

- Compliance: DOT FMVSS108 | SAE J914 | SAE J588 | SAE J222
- Color Temperature 5700k •
- Service life approximately 30,000 hours ٠
- Housing: Aluminum alloy | Lens: Anti-UV PC + Hardening Process
  Operating voltage 10 to 30 VDC
- Full road illumination without dark corners
- IP66 / IP69K rating
- 2 year warranty.

## **Functions, Standards/Approvals**

P/N: RE7107S1S

**Functions**: **De-icing.** Low Beam, Corner Low Beam, High Beam, Turn Signal, Side Marker, Parking **Approvals**: DOT FMVSS108/SAE J914/SAE J588/SAE J222/ECE R112, R6, R7, R10