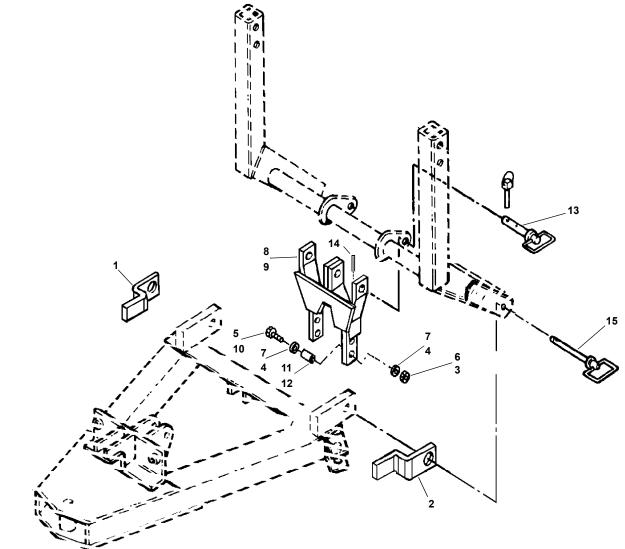

#### Lower Bar Installation:

- 1. Locate the following items:
  - A. Weld Plate RH (#1).
  - B. Weld Plate LH (#2).
  - C. Mounting Spacer (#96100804) (2 required).
- 2. Insert 3/4" X 36" bar through holes in A-Frame Brackets. Place (2) Mounting Spacers (#96100804) over ends of 3/4" bar and snug to A-Frame Boss. Assemble Weld Plate (#1) RH to right side Mounting Lug on Main Frame. Hole in Weld Plate should fit over Mounting Spacer and outside of Weld Plate should be flush with outside of Mounting Spacers. Use one 6" Cclamp to secure.

#### Lift Bar Installation:

- 1. Locate the following items:
  - A. Lift Bar (#8) 15 Series or 24 Series Plow.
  - B. Lift Bar (#9) 25 Series Plow.
  - C. Hitch Pin (#13)
  - D. Roll Pin (#14).
  - E. Lift Bar Spacer (#12) 15 Series or 24 Series Plow.
  - F. Lift Bar Spacer (#11) 25 Series Plow.
  - G. Hitch Pins (#96100015).
- Remove existing Lift Bar. Save Linch Pin, remove and discard old Lift Bar Spacers, Cap Screw, and Slotted Nuts and Cotter Pins. Remove lower Hitch Pins and Linch Pins. Save Linch Pins for reuse in step #6
- 3. For 15 Series or 24 Series Plow install new Lift Bar (#8) using (2) 3/8" x 2" Cap Screws (#10), Spacer (#12), Washers (#4), and Nylock Nuts (#3).
- 4. For 25 Series Plow install new Lift Bar (#9) using (2) 1/2" x 2" Cap Screws (#5), Lift Bar Spacer (#12), Washers (#7), and Nylock Nuts (#6).

## www.storksplows.com

| ITEM | PART NO. | DESCRIPTION QTY.                                               |
|------|----------|----------------------------------------------------------------|
| 1    | 96100765 | Plate, Weld-RH1                                                |
| 2    | 96100766 | Plate, Weld-LH1                                                |
| 3    | 98009009 | Nut, Hex., Nylock, 3/8"-16NC (For 15 & 24 Series Plows) 20     |
| 4    | 98009032 | Washer, Flat, 3/8" (For 15 & 24 Series Plows)                  |
| 5    | 98100010 | Cap Screw, Hex., 1/2"-13 NC x 2" (For 25 Series Plows) 3       |
| 6    | 98009013 | Nut, Hex., Nylock, 1/2"-13NC (For 25 Series Plows)5            |
| 7    | 98009011 | Washer, Flat, 1/2" (For 25 Series Plows)                       |
| 8    | 96100801 | Bar, Lift (For 15 & 24 Series Plows)                           |
| 9    | 96100799 | Bar, Lift (For 25 Series Plows)1                               |
| 10   | 98009058 | Cap Screw, Hex., 3/8"-16NC x 2" (For 15 & 24 Series Plows) . 2 |
| 11   | 96100082 | Spacer, Lift Bar (For 25 Series Plows)2                        |
| 12   | 96100803 | Spacer, Lift Bar (For 15 & 24 Series Plows) 2                  |
| 13   | 96100101 | Pin, Hitch1                                                    |
| 14   | 98100008 | Pin, Spring, Roll1                                             |
| 15   | 96100015 | Pin, Hitch                                                     |