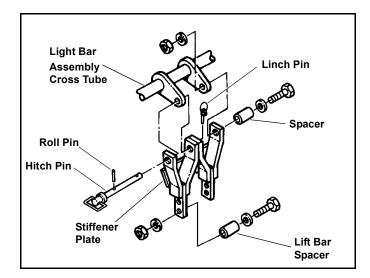

#### Lift Bar Installation:

- 1. Locate the following items:
  - A. Lift Bar (#8) 15 Series or 24 Series Plow.
  - B. Lift Bar (#9) 25 Series Plow.
  - C. Hitch Pin (#13)
  - D. Roll Pin (#14).
  - E. Lift Bar Spacer (#12) 15 Series or 24 Series Plow.
  - F. Lift Bar Spacer (#11) 25 Series Plow.
  - G. Hitch Pins (#96100015).
- Remove existing Lift Bar. Save Linch Pin, remove and discard old Lift Bar Spacers, Cap Screw, and Slotted Nuts and Cotter Pins. Remove lower Hitch Pins and Linch Pins. Save Linch Pins for reuse in step #6
- 3. For 15 Series or 24 Series Plow install new Lift Bar (#8) using (2) 3/8" x 2" Cap Screws (#10), Spacer (#12), Washers (#4), and Nylock Nuts (#3).
- 4. For 25 Series Plow install new Lift Bar (#9) using (2) 1/2" x 2" Cap Screws (#5), Lift Bar Spacer (#12), Washers (#7), and Nylock Nuts (#6).

NOTE: Cap Screws should be inserted from the inside of the Bell Crank out. *The 2" Cap Screws may appear long, but this length is necessary to provide proper support for the Lift Bar Spacer.* 

5. Align 3/4" hole in mounting tab, on Lower Bar Assembly Cross Tube, with matching hole in lift arm. Insert Hitch Pin in aligned holes and install Roll Pin and Linch Pin.

- 6. Install (2) new lower Hitch Pins (#13) with Linch Pins previously removed.
- 7. Using the Torque Specification Chart, torque all Cap Screws.

| Bolt Size                                                                                                                                                                                                                                                                                                                                                                                                                                                                                                                                                                                                                                                                                                                                                                                                                                                                                                                                                                                                                                                                                                                                                                                                                                                                                                                                                                                                                                                                                                                                                                                                                                                                                                                                                                                                                                                                                                                                                                                                                                           | GR.2<br>Dry | GR.5<br>Dry | GR.8<br>Dry | Metric<br>Size | GR.8.8<br>Dry |
|-----------------------------------------------------------------------------------------------------------------------------------------------------------------------------------------------------------------------------------------------------------------------------------------------------------------------------------------------------------------------------------------------------------------------------------------------------------------------------------------------------------------------------------------------------------------------------------------------------------------------------------------------------------------------------------------------------------------------------------------------------------------------------------------------------------------------------------------------------------------------------------------------------------------------------------------------------------------------------------------------------------------------------------------------------------------------------------------------------------------------------------------------------------------------------------------------------------------------------------------------------------------------------------------------------------------------------------------------------------------------------------------------------------------------------------------------------------------------------------------------------------------------------------------------------------------------------------------------------------------------------------------------------------------------------------------------------------------------------------------------------------------------------------------------------------------------------------------------------------------------------------------------------------------------------------------------------------------------------------------------------------------------------------------------------|-------------|-------------|-------------|----------------|---------------|
| 1/4"                                                                                                                                                                                                                                                                                                                                                                                                                                                                                                                                                                                                                                                                                                                                                                                                                                                                                                                                                                                                                                                                                                                                                                                                                                                                                                                                                                                                                                                                                                                                                                                                                                                                                                                                                                                                                                                                                                                                                                                                                                                | 66*         | 9           | 12          | M8             | 17            |
| 5/16"                                                                                                                                                                                                                                                                                                                                                                                                                                                                                                                                                                                                                                                                                                                                                                                                                                                                                                                                                                                                                                                                                                                                                                                                                                                                                                                                                                                                                                                                                                                                                                                                                                                                                                                                                                                                                                                                                                                                                                                                                                               | 11          | 17          | 25          | M10            | 35            |
| 3/8"                                                                                                                                                                                                                                                                                                                                                                                                                                                                                                                                                                                                                                                                                                                                                                                                                                                                                                                                                                                                                                                                                                                                                                                                                                                                                                                                                                                                                                                                                                                                                                                                                                                                                                                                                                                                                                                                                                                                                                                                                                                | 20          | 30          | 45          | M12            | 60            |
| 7/16"                                                                                                                                                                                                                                                                                                                                                                                                                                                                                                                                                                                                                                                                                                                                                                                                                                                                                                                                                                                                                                                                                                                                                                                                                                                                                                                                                                                                                                                                                                                                                                                                                                                                                                                                                                                                                                                                                                                                                                                                                                               | 32          | 50          | 70          | M14            | 95            |
| 1/2"                                                                                                                                                                                                                                                                                                                                                                                                                                                                                                                                                                                                                                                                                                                                                                                                                                                                                                                                                                                                                                                                                                                                                                                                                                                                                                                                                                                                                                                                                                                                                                                                                                                                                                                                                                                                                                                                                                                                                                                                                                                | 50          | 75          | 110         | M16            | 155           |
| 9/16"                                                                                                                                                                                                                                                                                                                                                                                                                                                                                                                                                                                                                                                                                                                                                                                                                                                                                                                                                                                                                                                                                                                                                                                                                                                                                                                                                                                                                                                                                                                                                                                                                                                                                                                                                                                                                                                                                                                                                                                                                                               | 70          | 110         | 150         |                |               |
| 5/8"                                                                                                                                                                                                                                                                                                                                                                                                                                                                                                                                                                                                                                                                                                                                                                                                                                                                                                                                                                                                                                                                                                                                                                                                                                                                                                                                                                                                                                                                                                                                                                                                                                                                                                                                                                                                                                                                                                                                                                                                                                                | 100         | 150         | 220         |                |               |
| 3/4"                                                                                                                                                                                                                                                                                                                                                                                                                                                                                                                                                                                                                                                                                                                                                                                                                                                                                                                                                                                                                                                                                                                                                                                                                                                                                                                                                                                                                                                                                                                                                                                                                                                                                                                                                                                                                                                                                                                                                                                                                                                | 175         | 260         | 380         |                |               |
| 7/8"                                                                                                                                                                                                                                                                                                                                                                                                                                                                                                                                                                                                                                                                                                                                                                                                                                                                                                                                                                                                                                                                                                                                                                                                                                                                                                                                                                                                                                                                                                                                                                                                                                                                                                                                                                                                                                                                                                                                                                                                                                                | 170         | 430         | 600         |                |               |
| 1"                                                                                                                                                                                                                                                                                                                                                                                                                                                                                                                                                                                                                                                                                                                                                                                                                                                                                                                                                                                                                                                                                                                                                                                                                                                                                                                                                                                                                                                                                                                                                                                                                                                                                                                                                                                                                                                                                                                                                                                                                                                  | 250         | 640         | 900         |                |               |
| 1"     250     640     900     Image: Comparison of the state of the stat |             |             |             |                |               |