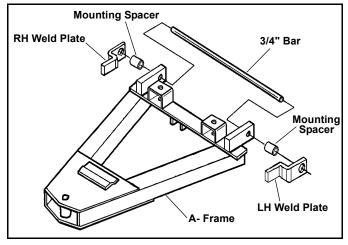

#### Lower Bar Installation:

- 1. Locate the following items:
  - A. Weld Plate RH (#1).
  - B. Weld Plate LH (#2).
  - C. Mounting Spacer (#96100804) (2 required).
- 2. Insert 3/4" X 36" bar through holes in A-Frame Brackets. Place (2) Mounting Spacers (#96100804) over ends of 3/4" bar and snug to A-Frame Boss. Assemble Weld Plate (#1) RH to right side Mounting Lug on Main Frame. Hole in Weld Plate should fit over Mounting Spacer and outside of Weld Plate should be flush with outside of Mounting Spacers. Use one 6" Cclamp to secure.

NOTE: 3/4" bar and Spacers used as weld fixture. Hitch Pins may be used if 3/4" bar is not available. If Plow is being installed on Older A-Frame, equipped with 1/2" Hitch Pins, the Hitch Pin holes in A-Frame must be drilled out to 25/32". 3. Repeat with Weld Plate (#2) LH on left hand side of A-Frame.

4. Weld both Weld Plates to A-Frame with 1/4" minimum weld on top, bottom and front of Weld Plate.

5. Remove 3/4" bar and Mounting Spacers.