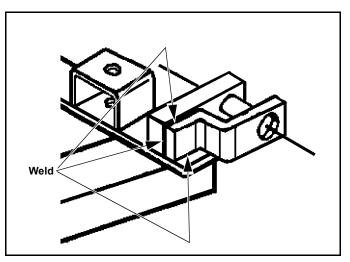

4. Weld both Weld Plates to A-Frame with 1/4" minimum weld on top, bottom and front of Weld Plate.

5. Remove 3/4" bar and Mounting Spacers.