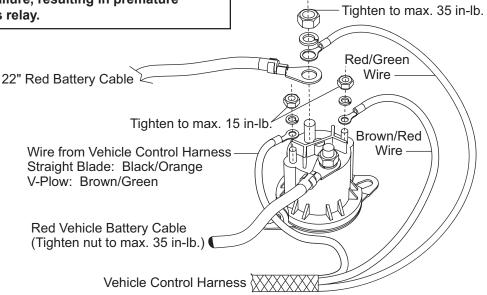

## MOTOR RELAY KIT INSTALLATION INSTRUCTIONS

Overtightening terminal attaching nuts may cause seal failure, resulting in premature failure of this relay.

NOTE: Position motor relay terminals up, horizontal or in between.