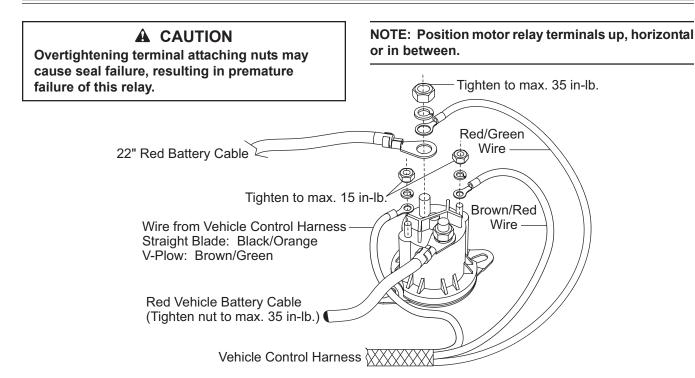

## MOTOR RELAY KIT INSTALLATION INSTRUCTIONS

Overtightening terminal attaching nuts may cause seal failure, resulting in premature failure of this relay.

NOTE: Position motor relay terminals up, horizontal or in between.