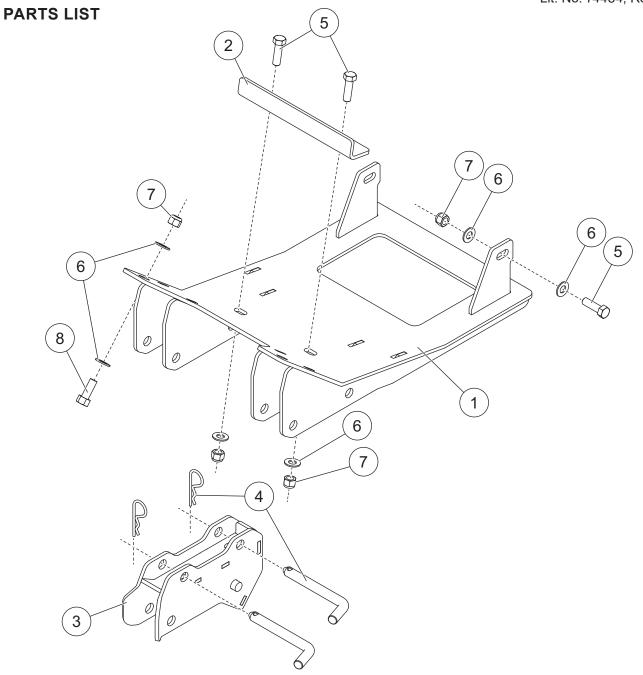

January 15, 2021 Lit. No. 74454, Rev. 01

| Item           | Part  | Qty | Description                     | Item      | Part  | Qty | Description                 |
|----------------|-------|-----|---------------------------------|-----------|-------|-----|-----------------------------|
| 1              |       | 1   | Skid Plate Assembly             | 4         | 84610 | 4   | 1/2 x 4 Pin Kit             |
| 2              | 74449 | 1   | Backer Bar                      | ns        | 74444 | 1   | Bolt Bag                    |
| 3              | 74470 | 2   | Receiver                        |           |       |     |                             |
| 74444 Bolt Bag |       |     |                                 |           |       |     |                             |
| 5              |       | 4   | 3/8-16 x 1-1/4 Hex Cap Screw G5 | 7         |       | 6   | 3/8-16 Hex Locknut GB       |
| 6              |       | 10  | 3/8 Flat Washer Type A Narrow   | 8         |       | 2   | 3/8-16 x 1 Hex Cap Screw G5 |
| ns = not shown |       |     |                                 | G = Grade |       |     |                             |