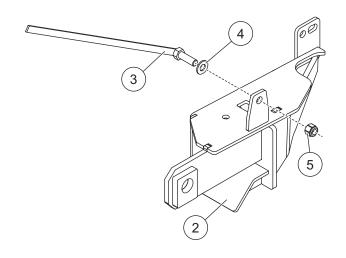

## **Parts List**

Shaded parts are original vehicle fasteners.

| 77101 Mount Kit – Ford F-150 |       |     |                          |     |           |       |     |                                 |
|------------------------------|-------|-----|--------------------------|-----|-----------|-------|-----|---------------------------------|
| Item                         | Part  | Qty | Description              | Ite | m         | Part  | Qty | Description                     |
| 1                            | 41816 | 1   | Pushplate – DS           | 3   | 3         | 22314 | 6   | 1/2-13 x 1-1/2 Hex Cap Screw G5 |
| 2                            | 41817 | 1   | Pushplate – PS           |     |           |       |     | w/Handle                        |
|                              |       |     |                          | n   | S         | 41904 | 1   | Bolt Bag                        |
| 41904 Bolt Bag               |       |     |                          |     |           |       |     |                                 |
| 4                            | ·     | 8   | 1/2 Hardened Flat Washer | 5   | 5         |       | 6   | 1/2-13 x 1-1/2 Hex Locknut GB   |
| ns = not shown               |       |     |                          |     | G = Grade |       |     |                                 |