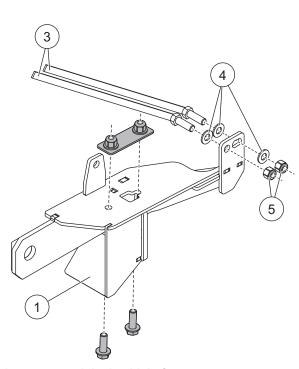

## **Parts List**

Shaded parts are original vehicle fasteners.

| 77101 Mount Kit – Ford F-150 |       |     |                          |     |           |       |     |                                 |
|------------------------------|-------|-----|--------------------------|-----|-----------|-------|-----|---------------------------------|
| Item                         | Part  | Qty | Description              | Ite | m         | Part  | Qty | Description                     |
| 1                            | 41816 | 1   | Pushplate – DS           | 3   | 3         | 22314 | 6   | 1/2-13 x 1-1/2 Hex Cap Screw G5 |
| 2                            | 41817 | 1   | Pushplate – PS           |     |           |       |     | w/Handle                        |
|                              |       |     |                          | n   | S         | 41904 | 1   | Bolt Bag                        |
| 41904 Bolt Bag               |       |     |                          |     |           |       |     |                                 |
| 4                            | ·     | 8   | 1/2 Hardened Flat Washer | 5   | 5         |       | 6   | 1/2-13 x 1-1/2 Hex Locknut GB   |
| ns = not shown               |       |     |                          |     | G = Grade |       |     |                                 |