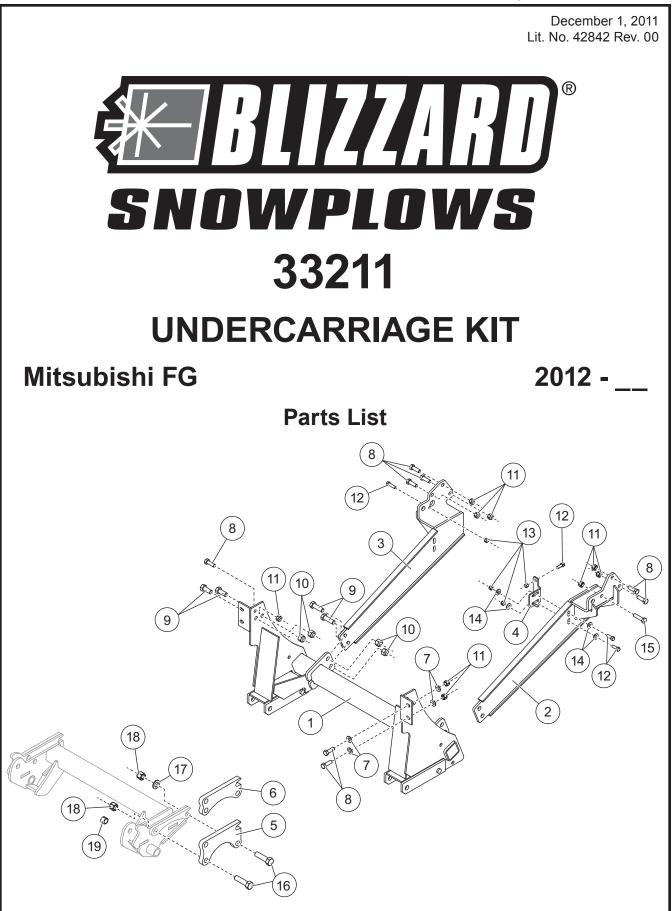

## www.storksplows.com

Blizzard, PO Box 245038, Milwaukee, WI 53224-9538 • www.blizzardplows.com

| 33211 Mount Kit |       |     |                              |      |       |     |                                |
|-----------------|-------|-----|------------------------------|------|-------|-----|--------------------------------|
| ltem            | Part  | Qty | Description                  | Item | Part  | Qty | Description                    |
| 1               | 42825 | 1   | Main Mount                   | 5    | 40514 | 2   | Height Adjustment Plate, Tall  |
| 2               | 42816 | 1   | DS Thrust Arm                | 6    | 40515 | 2   | Height Adjustment Plate, Short |
| 3               | 42817 | 1   | PS Thrust Arm                | ns   | 42839 | 1   | Bolt Bag                       |
| 4               | 42818 | 1   | Bracket                      |      |       |     |                                |
| 42839 Bolt Bag  |       |     |                              |      |       |     |                                |
| 7               |       | 8   | 1/2 Flat Washer              | 14   |       | 4   | 3/8" Flat Washer               |
| 8               |       | 11  | 1/2 x 1-1/2 Hex Cap Screw G5 | 15   |       | 1   | 1/2 x 2 Hex Cap Screw G5       |
| 9               |       | 8   | 5/8 x 2 Hex Cap Screw G5     | 16   |       | 4   | 3/4 x 2-3/4 Hex Cap Screw G5   |
| 10              |       | 8   | 5/8 Hex Locknut GB           | 17   |       | 2   | 3/4 Flat Washer                |
| 11              |       | 12  | 1/2 Hex Locknut GB           | 18   |       | 4   | 3/4 Locknut                    |
| 13              |       | 4   | 3/8 x 1-1/2 Hex Cap Screw G5 | 19   |       | 2   | Spacer                         |
| 12              |       | 4   | 3/8 Hex Locknut GB           |      |       |     |                                |
| ns = not shown  |       |     |                              | -    |       |     | G = Grade                      |