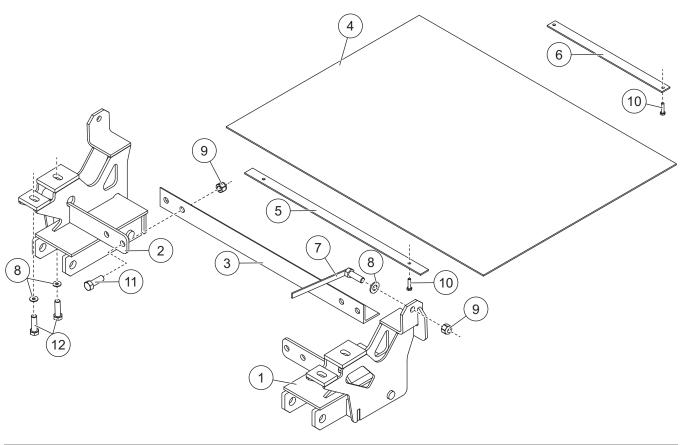

## **PARTS LIST**

| 35066 Mount Kit        |       |     |                                 |      |       |           |                                  |
|------------------------|-------|-----|---------------------------------|------|-------|-----------|----------------------------------|
| Item                   | Part  | Qty | Description                     | Item | Part  | Qty       | Description                      |
| 1                      | 48336 | 1   | Mount, DS                       | 6    | 64644 | 1         | Splash Shield Retainer, Rear     |
| 2                      | 48337 | 1   | Mount, PS                       | 7    | 21590 | 2         | 1/2-13 x 1-1/2 Hex Cap Screw G5  |
| 3                      | 67696 | 1   | Bar, Cross                      |      |       |           | w/Handle                         |
| 4                      | 64683 | 1   | Splash Shield Replacement Kit   | ns   | 48346 | 1         | Bolt Bag – 35066                 |
| 5                      | 64643 | 1   | Splash Shield Retainer, Front   |      |       |           |                                  |
| 48346 Bolt Bag – 35066 |       |     |                                 |      |       |           |                                  |
| 8                      |       | 6   | 1/2 Hardened Flat Washer        | 11   |       | 4         | 1/2-13 x 1-1/2 Hex Cap Screw G5  |
| 9                      |       | 6   | 1/2-13 Hex Locknut GB           | 12   |       | 4         | M12-1.25 x 40 Hex Cap Screw G8.8 |
| 10                     |       | 4   | M6-1.00 x 25 Hex Cap Screw G8.8 |      |       |           |                                  |
| ns = not shown M =     |       |     | Metric                          |      |       | G = Grade |                                  |