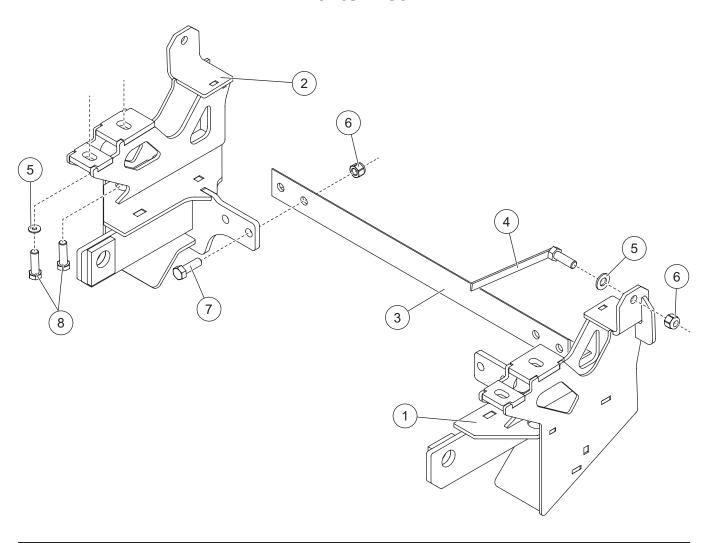

## **Parts List**

| 7190-1 Mount Kit        |       |     |                                 |           |       |     |                                  |
|-------------------------|-------|-----|---------------------------------|-----------|-------|-----|----------------------------------|
| Item                    | Part  | Qty | Description                     | Item      | Part  | Qty | Description                      |
| 1                       | 48893 | 1   | Mount, DS                       | 4         | 21590 | 2   | 1/2-13 x 1-1/2 Hex Cap Screw G5  |
| 2                       | 48895 | 1   | Mount, PS                       |           |       |     | with Handle                      |
| 3                       | 67696 | 1   | Cross Bar                       | ns        | 41148 | 1   | Bolt Bag – 7190-1                |
| 41148 Bolt Bag – 7190-1 |       |     |                                 |           |       |     |                                  |
| 5                       |       | 6   | 1/2 Hardened Flat Washer        | 8         |       | 4   | M12-1.25 x 40 Hex Cap Screw G8.8 |
| 6                       |       | 6   | 1/2-13 Hex Locknut GB           | ns        | 41155 | 1   | Edging – 24"                     |
| 7                       |       | 4   | 1/2-13 x 1-1/2 Hex Cap Screw G5 |           |       |     |                                  |
| ns = not shown          |       |     |                                 | G = Grade |       |     |                                  |