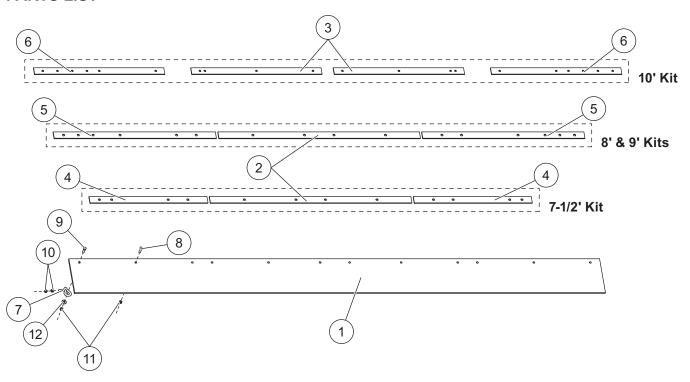

## **PARTS LIST**

| 62123-1 Rubber Deflector Kit (7-1/2') |       |     |                           |      |       |     |                          |  |
|---------------------------------------|-------|-----|---------------------------|------|-------|-----|--------------------------|--|
| Item                                  | Part  | Qty | Description               | Item | Part  | Qty | Description              |  |
| 1                                     | 62149 | 1   | Rubber Deflector – 7-1/2' | 4    | 64803 | 2   | Retainer, Outer – 7-1/2' |  |
| 2                                     | 64802 | 1   | Retainer, Inner           | ns   | 62148 | 1   | Bolt Bag                 |  |
| ns = not shown                        |       |     |                           |      |       |     |                          |  |

| 62530-1 (8'), 62220-1 (9'), 62124-1 (10') Rubber Deflector Kits |       |     |                        |      |       |     |                      |  |
|-----------------------------------------------------------------|-------|-----|------------------------|------|-------|-----|----------------------|--|
| Item                                                            | Part  | Qty | Description            | Item | Part  | Qty | Description          |  |
| 1                                                               | 62394 | 1   | Rubber Deflector – 8'  | 3    | 62121 | 2   | Retainer Bar         |  |
|                                                                 | 62393 | 1   | Rubber Deflector – 9'  | 5    | 64801 | 2   | Retainer, Outer – 9' |  |
|                                                                 | 62125 | 1   | Rubber Deflector – 10' | 6    | 62151 | 2   | Retainer Bar         |  |
| 2                                                               | 64802 | 1   | Retainer, Inner        | ns   | 62148 | 1   | Bolt Bag             |  |
| ns = not shown                                                  |       |     |                        |      |       |     |                      |  |

| 62148 Bolt Bag |                |     |                                  |      |       |     |                        |
|----------------|----------------|-----|----------------------------------|------|-------|-----|------------------------|
| Item           | Part           | Qty | Description                      | Item | Part  | Qty | Description            |
| 7              | 61296          | 2   | Curl Brace                       | 10   | 91414 | 4   | 7/16-14 Hex Nut G5     |
| 8              | 90048          | 10  | 5/16-18 x 1-1/4 Hex Cap Screw G5 | 11   | 91332 | 12  | 5/16-18 Hex Locknut GB |
| 9              | 90023          | 2   | 5/16-18 x 1-3/4 Hex Cap Screw G5 | 12   | 90313 | 2   | 5/16 Flat Washer       |
|                | ns = not shown |     |                                  |      |       |     | G = Grade              |