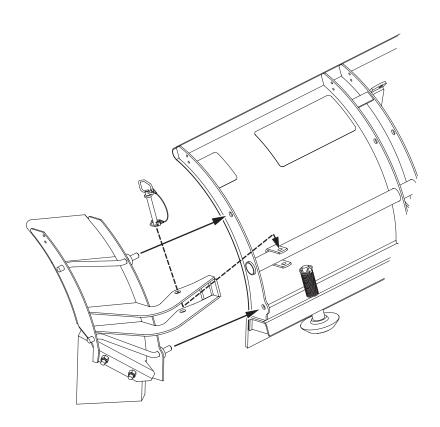

#### **A** CAUTION

Use standard methods and practices when attaching snowplow including proper safety equipment.

- Insert wing studs into holes on end rib of blade.
- 2. Rotate wing until holes in bracket on blade align with holes in wing arm.
- 3. Insert clevis pin and secure with hairpin cotter.
- 4. Repeat on other side.