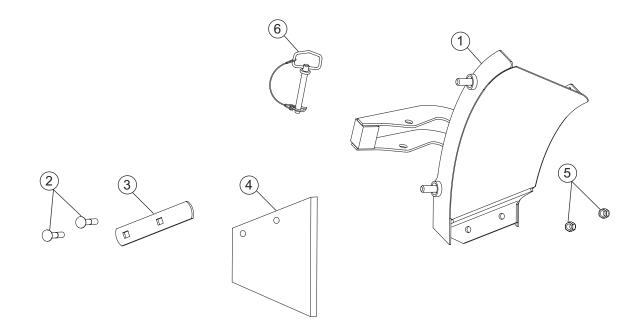

#### **PARTS LIST**

| 64410 PRO PLUS BLADE WING KIT |       |     |                                 |      |                |     |                         |
|-------------------------------|-------|-----|---------------------------------|------|----------------|-----|-------------------------|
| Item                          | Part  | Qty | Description                     | Item | Part           | Qty | Description             |
| 1                             | 67876 | 1   | BLADE WING, DS                  | 3    | 67884          | 2   | BAR, CLAMP              |
| NS                            | 67877 | 1   | BLADE WING, PS                  | 4    | 67919          | 2   | CUTTING EDGE BLADE WING |
| 2                             | 90265 | 4   | 5/8-11 X 3-1/2 CARRIAGE BOLT G5 | 5    | 91337          | 4   | 5/8-11 HEX LOCK NUT GB  |
| 67924 Bolt Bag                |       |     |                                 |      |                |     |                         |
| 6                             | 67921 | 2   | PIN, HITCH 5/8 X 4.75           |      |                |     |                         |
|                               |       |     | G = Grade                       |      | NS = Not Shown |     |                         |

## **Driver Side Blade Wing Parts Shown in Illustration**

(Passenger Side Not Shown)

(See other side for Installation Instructions.)

Western Products reserves the right under its product improvement policy to change construction or design details and furnish equipment when so altered without reference to illustrations or specifications used. Western Products and the vehicle manufacturer may require and/or recommend optional equipment for snow removal. Western Products offers a limited warranty on all snowplows and accessories. See separately printed page for this important information. The following are registered (®) trademarks of Douglas Dynamics, L.L.C: PRO PLUS®, WESTERN®.