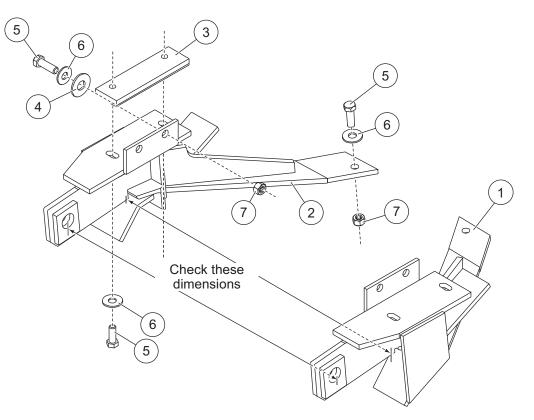

| 7125 Mount Kit       |                          |     |                                 |      |       |     |                               |
|----------------------|--------------------------|-----|---------------------------------|------|-------|-----|-------------------------------|
| Item                 | Part                     | Qty | Description                     | Item | Part  | Qty | Description                   |
| 1                    | 8767                     | 1   | Pushplate, DS                   | 3    | 20390 | 2   | Bolting Bar                   |
| 2                    | 8768                     | 1   | Pushplate, PS                   | ns   | 8863  | 1   | Bolt Bag – 7125               |
| 8863 Bolt Bag – 7125 |                          |     |                                 |      |       |     |                               |
| 4                    | 63923                    | 4   | 5/8 Flat Washer                 | 6    | 90572 | 10  | 1/2 Hardened Flat Washer      |
| 5                    | 90210                    | 10  | 1/2-13 x 1-1/2 Hex Cap Screw G5 | 7    | 91335 | 6   | 1/2-13 Hex Locknut GB Topring |
|                      | ns = not shown G = Grade |     | G = Grade                       |      |       |     |                               |