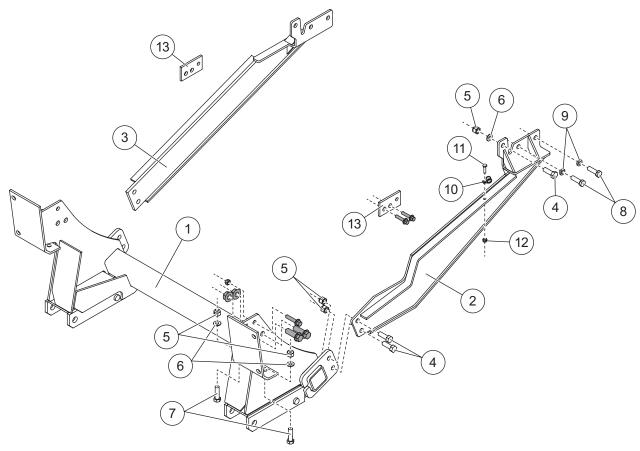

## **PARTS LIST**

Shaded parts are original vehicle components.

| 33109 Mitsubishi Mount Kit |       |     |                                  |      |       |     |                                |
|----------------------------|-------|-----|----------------------------------|------|-------|-----|--------------------------------|
| Item                       | Part  | Qty | Description                      | Item | Part  | Qty | Description                    |
| 1                          | 28695 | 1   | Main Mount – Mitsubishi          | 13   | 28783 | 2   | Spacer                         |
| 2                          | 28697 | 1   | Thrust Arm, DS                   | ns   | 28699 | 1   | Bolt Bag - 33109               |
| 3                          | 28698 | 1   | Thrust Arm, PS                   |      |       |     |                                |
| 28699 Bolt Bag – 33109     |       |     |                                  |      |       |     |                                |
| 4                          |       | 6   | 1/2-13 x 1-1/2 Hex Cap Screw G8  | 9    |       | 4   | M12 Spring Lock Washer Regular |
| 5                          |       | 10  | 1/2-13 Hex Locknut GB            | 10   |       | 1   | Clamp Loop #10                 |
| 6                          |       | 6   | 1/2 Flat Washer                  | 11   |       | 1   | 1/4-20 x 3/4 Hex Cap Screw G5  |
| 7                          |       | 4   | 1/2-13 x 1 Hex Cap Screw G5      | 12   |       | 1   | 1/4-20 Hex Locknut GB          |
| 8                          |       | 4   | M12-1.25 x 30 Hex Cap Screw G8.8 |      |       |     |                                |
| ns = not shown             |       |     |                                  | -    |       |     | G = Grade                      |