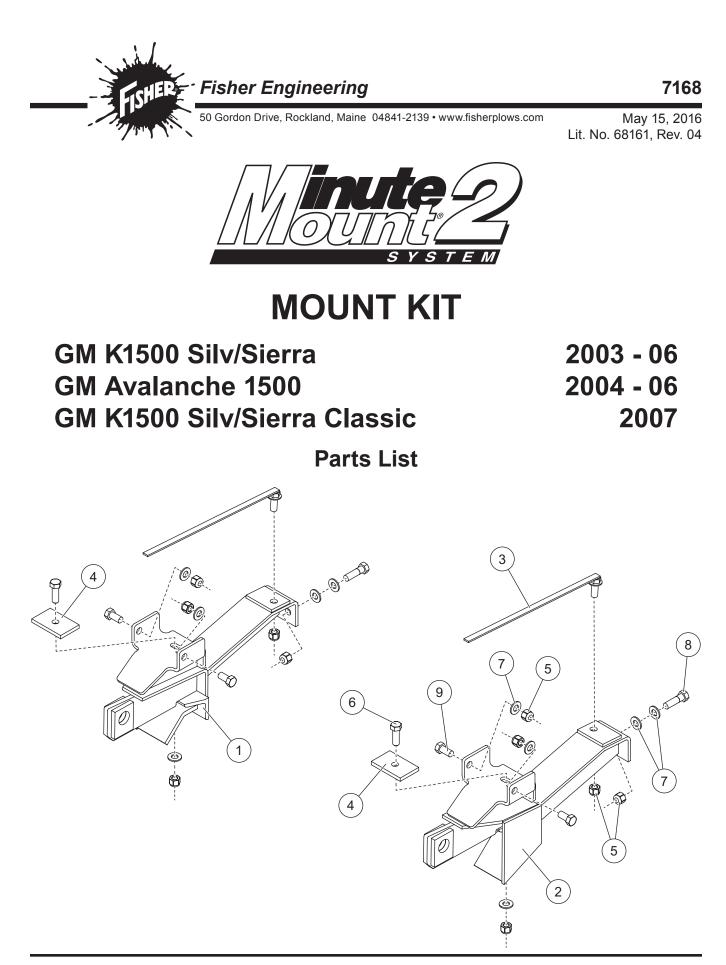

| 7168 Mount Kit      |       |     |                                                 |      |       |     |                                 |
|---------------------|-------|-----|-------------------------------------------------|------|-------|-----|---------------------------------|
| Item                | Part  | Qty | Description                                     | Item | Part  | Qty | Description                     |
| 1                   | 68156 | 1   | Pushplate – PS                                  | 4    | 26061 | 2   | Backing Plate                   |
| 2                   | 68155 | 1   | Pushplate – DS                                  | ns   | 68154 | 1   | Bolt Bag 7168                   |
| 3                   | 63330 | 2   | 1/2-13 x 1-1/4 Hex Flange Cap<br>Screw w/Handle |      |       |     |                                 |
| 68154 Bolt Bag 7168 |       |     |                                                 |      |       |     |                                 |
| 5                   |       | 10  | 1/2-13 Hex Locknut GB                           | 8    |       | 2   | 1/2-13 x 1-3/4 Hex Cap Screw G5 |
| 6                   |       | 2   | 1/2-13 x 1-1/2 Hex Cap Screw G5                 | 9    |       | 4   | 1/2-13 x 1-1/4 Hex Cap Screw G5 |
| 7                   |       | 16  | 1/2 Hardened Flat Washer                        |      |       |     |                                 |
| ns = not shown      |       |     |                                                 |      |       |     | G = Grade                       |