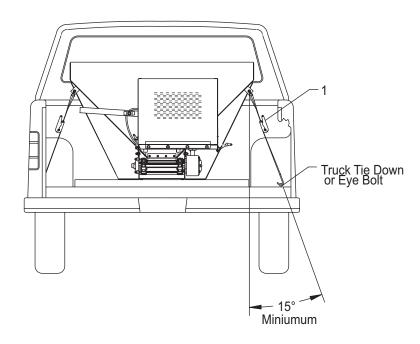

February 4, 1999 Form No. 68791

This kit uses a ratcheting strap assembly to help secure the hopper spreader to the bed of the truck. Refer to the Regular and High Capacity Hopper Spreader Installation Instructions for primary installation of the hopper spreader.

| Item | Part # | Qty. | Description            |
|------|--------|------|------------------------|
| 1    | 68789  | 4    | Ratchet Strap Assembly |

Copyright© 1999 Douglas Dynamics, L.L.C. All rights reserved. This material may not be reproduced or copied in whole or in part, in any printed mechanical, electronic, film or other distribution and storage media, without written consent of the company. Authorization to photocopy items for internal or personal use by the company's outlets is granted.