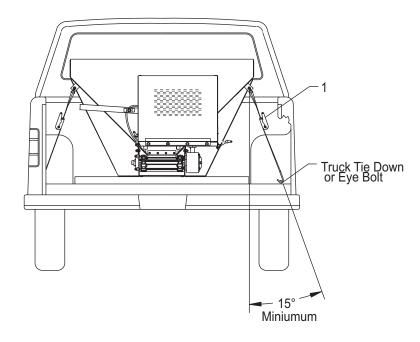

February 4, 1999 Form No. 68791

This kit uses a ratcheting strap assembly to help secure the hopper spreader to the bed of the truck. Refer to the Regular and High Capacity Hopper Spreader Installation Instructions for primary installation of the hopper spreader.

| Item | Part # | Qty. | Description            |
|------|--------|------|------------------------|
| 1    | 68789  | 4    | Ratchet Strap Assembly |

Copyright© 1999 Douglas Dynamics, L.L.C. All rights reserved. This material may not be reproduced or copied in whole or in part, in any printed mechanical, electronic, film or other distribution and storage media, without written consent of the company. Authorization to photocopy items for internal or personal use by the company's outlets is granted.