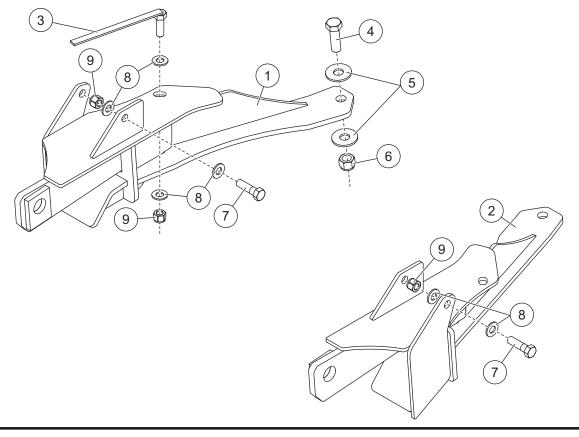

## **Parts List**

| 7169 Mount Kit        |       |     |                             |      |       |     |                                 |  |
|-----------------------|-------|-----|-----------------------------|------|-------|-----|---------------------------------|--|
| Item                  | Part  | Qty | Description                 | Item | Part  | Qty | Description                     |  |
| 1                     | 64006 | 1   | Pushplate – PS              | 3    | 21590 | 2   | 1/2-13 x 1-1/2 Hex Cap Screw G5 |  |
| 2                     | 64005 | 1   | Pushplate – DS              |      |       |     | w/Handle                        |  |
| ı                     |       |     |                             | ns   | 28875 | 1   | Bolt Bag – 7169                 |  |
| 28875 Bolt Bag – 7169 |       |     |                             |      |       |     |                                 |  |
| 4                     |       | 2   | 5/8-11 x 2 Hex Cap Screw G5 | 7    |       | 4   | 1/2-13 x 1-3/4 Hex Cap Screw G5 |  |
| 5                     |       | 4   | 5/8 Hardened Flat Washer    | 8    |       | 14  | 1/2 Hardened Flat Washer        |  |
| 6                     |       | 2   | 5/8-11 Hex Locknut GB       | 9    |       | 6   | 1/2-13 Hex Locknut GB           |  |
| ns = not shown        |       |     |                             |      | ·     |     | G = Grade                       |  |