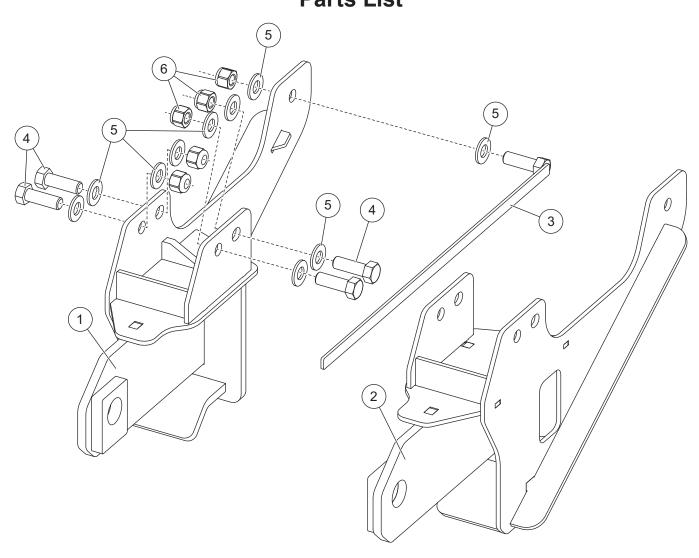

## GM K1500 Silverado/Sierra Parts List

2019-\_\_

| 77107 Mount Kit |       |     |                                 |           |       |     |                                 |
|-----------------|-------|-----|---------------------------------|-----------|-------|-----|---------------------------------|
| Item            | Part  | Qty | Description                     | Item      | Part  | Qty | Description                     |
| 1               | 83873 | 1   | Mount – PS                      | 3         | 22314 | 2   | 1/2-13 x 1-1/2 Hex Cap Screw G5 |
| 2               | 83872 | 1   | Mount – DS                      |           |       |     | w/Handle, 18"                   |
|                 |       |     |                                 | ns        | 83874 | 1   | Bolt Bag                        |
| 83874 Bolt Bag  |       |     |                                 |           |       |     |                                 |
| 4               |       | 8   | 1/2-13 x 1-1/2 Hex Cap Screw G5 | 6         |       | 10  | 1/2-13 Locknut GB               |
| 5               |       | 20  | 1/2 Hardened Flat Washer        |           |       |     |                                 |
| ns = not shown  |       |     |                                 | G = Grade |       |     |                                 |