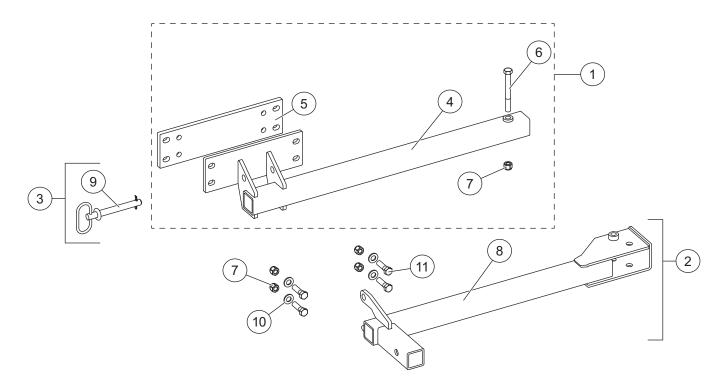

## **PARTS LIST**

| PPT-175-1 Pivot Pal Mount Kit |       |     |                             |           |       |     |                              |
|-------------------------------|-------|-----|-----------------------------|-----------|-------|-----|------------------------------|
| Item                          | Part  | Qty | Description                 | Item      | Part  | Qty | Description                  |
| 1                             | 75489 | 1   | Mount Kit                   | 3         | 75620 | 1   | Hitch Pin Kit                |
| 2                             | 75488 | 1   | Receiver Kit                | ns        | 75490 | 1   | Bolt Bag                     |
| Item 1 75489 Mount Kit        |       |     |                             |           |       |     |                              |
| 4                             |       | 1   | Swing Assembly              | 6         |       | 1   | 1/2-13 x 4-1/2 Hex Cap Screw |
| 5                             |       | 1   | Adapter Plate               | 7         |       | 1   | 1/2-13 Hex Locknut           |
| Item 2 75488 Receiver Kit     |       |     |                             |           |       |     |                              |
| 8                             |       | 1   | Receiver Assembly           |           |       |     |                              |
| Item 3 75620 Hitch Pin Kit    |       |     |                             |           |       |     |                              |
| 9                             |       | 1   | Hitch Pin w/ Hairpin Cotter |           |       |     |                              |
| ns 75490 Bolt Bag             |       |     |                             |           |       |     |                              |
| 7                             |       | 4   | 1/2-13 Hex Locknut          | 11        |       | 4   | 1/2-13 x 1-1/2 Hex Cap Screw |
| 10                            |       | 4   | 1/2 Flat Washer             |           |       |     |                              |
|                               |       |     | ns =                        | not showr | 1     |     |                              |